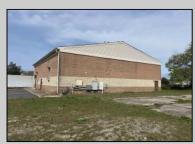

## COMMENTS

Spacious partial Two-Story Warehouse in Pleasantville – Approx. 5,000 Sq Ft Built in 1998, this well-maintained warehouse offers approximately 5,000 square feet of versatile space in a prime Pleasantville location. The first floor includes an office area that can easily be converted into a showroom, while the second floor features additional space ideal for two more offices. Highlights include: High ceilings with a 12' overhead door Large loading dock for easy shipping and receiving 208/220V, 600-amp electrical service – suitable for a wide range of industrial needs Conveniently located near major highways, Atlantic City, and Philadelphia This is a must-see property for businesses looking for functionality, flexibility, and a great location.

Exterior Brick