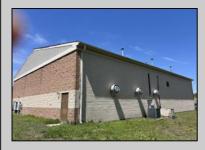

## COMMENTS

Spacious partial Two-Story Warehouse in Pleasantville – Approx. 5,000 Sq Ft Built in 1998, this well-maintained warehouse offers approximately 5,000 square feet of versatile space in a prime Pleasantville location. The first floor includes an office area that can easily be converted into a showroom, while the second floor features additional space ideal for two more offices. Highlights include: High ceilings with a 12' overhead door Large loading dock for easy shipping and receiving 208/220V, 600-amp electrical service – suitable for a wide range of industrial needs Conveniently located near major highways, Atlantic City, and Philadelphia This is a must-see property for businesses looking for functionality, flexibility, and a great location.

Exterior Brick