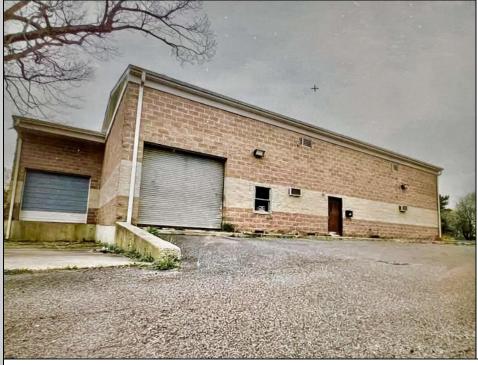

## COMMENTS

Spacious partial Two-Story Warehouse in Pleasantville – Approx. 5,000 Sq Ft Built in 1998, this well-maintained warehouse offers approximately 5,000 square feet of versatile space in a prime Pleasantville location. The first floor includes an office area that can easily be converted into a showroom, while the second floor features additional space ideal for two more offices. Highlights include: High ceilings with a 12' overhead door Large loading dock for easy shipping and receiving 208/220V, 600-amp electrical service – suitable for a wide range of industrial needs Conveniently located near major highways, Atlantic City, and Philadelphia This is a must-see property for businesses looking for functionality, flexibility, and a great location.

Exterior Brick