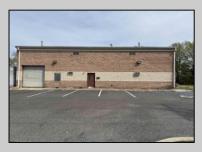

## COMMENTS

Spacious partial Two-Story Warehouse in Pleasantville – Approx. 5,000 Sq Ft Built in 1998, this well-maintained warehouse offers approximately 5,000 square feet of versatile space in a prime Pleasantville location. The first floor includes an office area that can easily be converted into a showroom, while the second floor features additional space ideal for two more offices. Highlights include: High ceilings with a 12' overhead door Large loading dock for easy shipping and receiving 208/220V, 600-amp electrical service – suitable for a wide range of industrial needs Conveniently located near major highways, Atlantic City, and Philadelphia This is a must-see property for businesses looking for functionality, flexibility, and a great location.

Exterior Brick