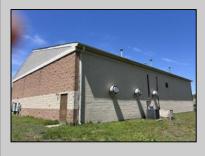

## **COMMENTS**

Spacious partial Two-Story Warehouse in Pleasantville – Approx. 5,000 Sq Ft Built in 1998, this well-maintained warehouse offers approximately 5,000 square feet of versatile space in a prime Pleasantville location. The first floor includes an office area that can easily be converted into a showroom, while the second floor features additional space ideal for two more offices. Highlights include: High ceilings with a 12\text{\text{'}} overhead door Large loading dock for easy shipping and receiving 208/220V, 600-amp electrical service – suitable for a wide range of industrial needs Conveniently located near major highways, Atlantic City, and Philadelphia This is a must-see property for businesses looking for functionality, flexibility, and a great location.