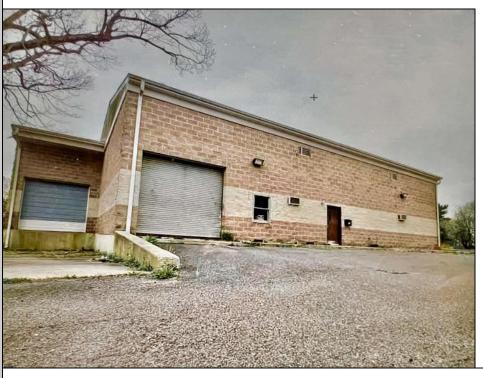

## **COMMENTS**

Spacious partial Two-Story Warehouse in Pleasantville – Approx. 5,000 Sq Ft Built in 1998, this well-maintained warehouse offers approximately 5,000 square feet of versatile space in a prime Pleasantville location. The first floor includes an office area that can easily be converted into a showroom, while the second floor features additional space ideal for two more offices. Highlights include: High ceilings with a 12\text{\text{'}} overhead door Large loading dock for easy shipping and receiving 208/220V, 600-amp electrical service – suitable for a wide range of industrial needs Conveniently located near major highways, Atlantic City, and Philadelphia This is a must-see property for businesses looking for functionality, flexibility, and a great location.