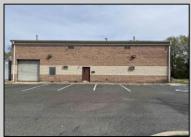

## **COMMENTS**

Spacious partial Two-Story Warehouse in Pleasantville – Approx. 5,000 Sq Ft Built in 1998, this well-maintained warehouse offers approximately 5,000 square feet of versatile space in a prime Pleasantville location. The first floor includes an office area that can easily be converted into a showroom, while the second floor features additional space ideal for two more offices. Highlights include: High ceilings with a 12\text{\text{'}} overhead door Large loading dock for easy shipping and receiving 208/220V, 600-amp electrical service – suitable for a wide range of industrial needs Conveniently located near major highways, Atlantic City, and Philadelphia This is a must-see property for businesses looking for functionality, flexibility, and a great location.

## **PROPERTY DETAILS**

| Exterior | ParkingGarage  | InteriorFeatures     | Basement |
|----------|----------------|----------------------|----------|
| Brick    | 6 to 10 Spaces | 220 Volt Electricity | Slab     |
|          |                | Restroom             |          |
|          |                | Storage              |          |