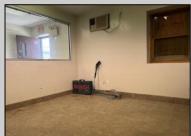

## **COMMENTS**

Spacious partial Two-Story Warehouse in Pleasantville – Approx. 5,000 Sq Ft Built in 1998, this well-maintained warehouse offers approximately 5,000 square feet of versatile space in a prime Pleasantville location. The first floor includes an office area that can easily be converted into a showroom, while the second floor features additional space ideal for two more offices. Highlights include: High ceilings with a 12\text{\text{'}} overhead door Large loading dock for easy shipping and receiving 208/220V, 600-amp electrical service – suitable for a wide range of industrial needs Conveniently located near major highways, Atlantic City, and Philadelphia This is a must-see property for businesses looking for functionality, flexibility, and a great location.

## **PROPERTY DETAILS**

| Exterior | ParkingGarage  | InteriorFeatures     | Basement |
|----------|----------------|----------------------|----------|
| Brick    | 6 to 10 Spaces | 220 Volt Electricity | Slab     |
|          |                | Restroom             |          |
|          |                | Storage              |          |