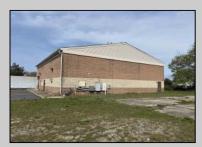

## COMMENTS

Spacious partial Two-Story Warehouse in Pleasantville – Approx. 5,000 Sq Ft Built in 1998, this well-maintained warehouse offers approximately 5,000 square feet of versatile space in a prime Pleasantville location. The first floor includes an office area that can easily be converted into a showroom, while the second floor features additional space ideal for two more offices. Highlights include: High ceilings with a 12' overhead door Large loading dock for easy shipping and receiving 208/220V, 600-amp electrical service – suitable for a wide range of industrial needs Conveniently located near major highways, Atlantic City, and Philadelphia This is a must-see property for businesses looking for functionality, flexibility, and a great location.