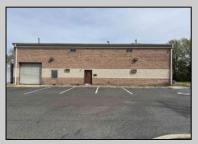

## COMMENTS

Spacious partial Two-Story Warehouse in Pleasantville – Approx. 5,000 Sq Ft Built in 1998, this well-maintained warehouse offers approximately 5,000 square feet of versatile space in a prime Pleasantville location. The first floor includes an office area that can easily be converted into a showroom, while the second floor features additional space ideal for two more offices. Highlights include: High ceilings with a 12' overhead door Large loading dock for easy shipping and receiving 208/220V, 600-amp electrical service – suitable for a wide range of industrial needs Conveniently located near major highways, Atlantic City, and Philadelphia This is a must-see property for businesses looking for functionality, flexibility, and a great location.

Exterior Brick