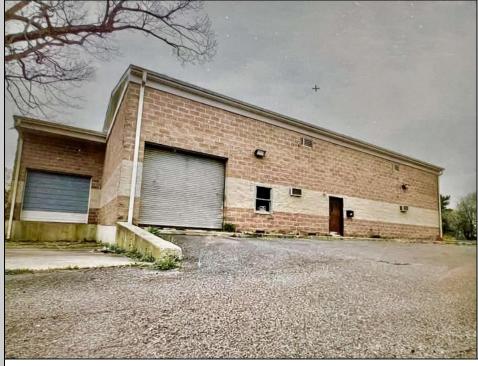

## COMMENTS

Spacious partial Two-Story Warehouse in Pleasantville – Approx. 5,000 Sq Ft Built in 1998, this well-maintained warehouse offers approximately 5,000 square feet of versatile space in a prime Pleasantville location. The first floor includes an office area that can easily be converted into a showroom, while the second floor features additional space ideal for two more offices. Highlights include: High ceilings with a 12' overhead door Large loading dock for easy shipping and receiving 208/220V, 600-amp electrical service – suitable for a wide range of industrial needs Conveniently located near major highways, Atlantic City, and Philadelphia This is a must-see property for businesses looking for functionality, flexibility, and a great location.

Exterior Brick