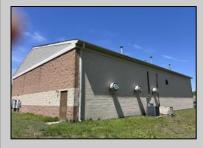

## COMMENTS

Spacious partial Two-Story Warehouse in Pleasantville – Approx. 5,000 Sq Ft Built in 1998, this well-maintained warehouse offers approximately 5,000 square feet of versatile space in a prime Pleasantville location. The first floor includes an office area that can easily be converted into a showroom, while the second floor features additional space ideal for two more offices. Highlights include: High ceilings with a 12' overhead door Large loading dock for easy shipping and receiving 208/220V, 600-amp electrical service – suitable for a wide range of industrial needs Conveniently located near major highways, Atlantic City, and Philadelphia This is a must-see property for businesses looking for functionality, flexibility, and a great location.