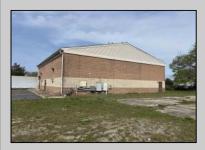

## **COMMENTS**

Spacious partial Two-Story Warehouse in Pleasantville - Approx. 5,000 Sq Ft Built in 1998, this well-maintained warehouse offers approximately 5,000 square feet of versatile space in a prime Pleasantville location. The first floor includes an office area that can easily be converted into a showroom, while the second floor features additional space ideal for two more offices. Highlights include: High ceilings with a 12\' overhead door Large loading dock for easy shipping and receiving 208/220V, 600-amp electrical service - suitable for a wide range of industrial needs Conveniently located near major highways, Atlantic City, and Philadelphia This is a must-see property for businesses looking for functionality, flexibility, and a great location.

## **PROPERTY DETAILS**

Exterior ParkingGarage InteriorFeatures **Basement** 6 to 10 Spaces **Brick** 220 Volt Electricity Slab Restroom

Storage

Water Sewer Public **Public Sewer** 

Ask for Bader - Collins Associates Berger Realty Inc 3160 Asbury Avenue, Ocean City Call: 609-399-0076 Email to: bca@bergerrealty.com