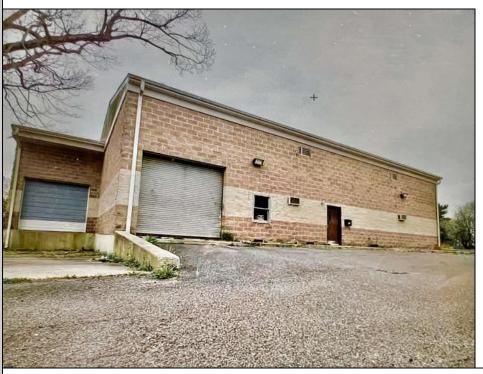

## **COMMENTS**

Spacious partial Two-Story Warehouse in Pleasantville - Approx. 5,000 Sq Ft Built in 1998, this well-maintained warehouse offers approximately 5,000 square feet of versatile space in a prime Pleasantville location. The first floor includes an office area that can easily be converted into a showroom, while the second floor features additional space ideal for two more offices. Highlights include: High ceilings with a 12\' overhead door Large loading dock for easy shipping and receiving 208/220V, 600-amp electrical service - suitable for a wide range of industrial needs Conveniently located near major highways, Atlantic City, and Philadelphia This is a must-see property for businesses looking for functionality, flexibility, and a great location.