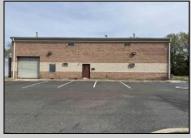

## **COMMENTS**

Spacious partial Two-Story Warehouse in Pleasantville - Approx. 5,000 Sq Ft Built in 1998, this well-maintained warehouse offers approximately 5,000 square feet of versatile space in a prime Pleasantville location. The first floor includes an office area that can easily be converted into a showroom, while the second floor features additional space ideal for two more offices. Highlights include: High ceilings with a 12\' overhead door Large loading dock for easy shipping and receiving 208/220V, 600-amp electrical service - suitable for a wide range of industrial needs Conveniently located near major highways, Atlantic City, and Philadelphia This is a must-see property for businesses looking for functionality, flexibility, and a great location.

## **PROPERTY DETAILS**

Exterior ParkingGarage InteriorFeatures **Basement** 6 to 10 Spaces **Brick** 220 Volt Electricity Slab Restroom

Storage

Water Sewer Public **Public Sewer** 

Ask for Bader - Collins Associates Berger Realty Inc 3160 Asbury Avenue, Ocean City Call: 609-399-0076 Email to: bca@bergerrealty.com