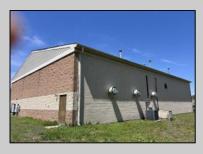

## **COMMENTS**

Spacious partial Two-Story Warehouse in Pleasantville - Approx. 5,000 Sq Ft Built in 1998, this well-maintained warehouse offers approximately 5,000 square feet of versatile space in a prime Pleasantville location. The first floor includes an office area that can easily be converted into a showroom, while the second floor features additional space ideal for two more offices. Highlights include: High ceilings with a 12\' overhead door Large loading dock for easy shipping and receiving 208/220V, 600-amp electrical service - suitable for a wide range of industrial needs Conveniently located near major highways, Atlantic City, and Philadelphia This is a must-see property for businesses looking for functionality, flexibility, and a great location.

## **PROPERTY DETAILS**

Exterior ParkingGarage InteriorFeatures **Basement** 6 to 10 Spaces **Brick** 220 Volt Electricity Slab Restroom

Storage

Water Sewer Public **Public Sewer** 

Ask for Bader - Collins Associates Berger Realty Inc 3160 Asbury Avenue, Ocean City Call: 609-399-0076 Email to: bca@bergerrealty.com