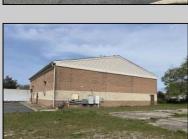

## **COMMENTS**

Spacious partial Two-Story Warehouse in Pleasantville - Approx. 5,000 Sq Ft Built in 1998, this well-maintained warehouse offers approximately 5,000 square feet of versatile space in a prime Pleasantville location. The first floor includes an office area that can easily be converted into a showroom, while the second floor features additional space ideal for two more offices. Highlights include: High ceilings with a 12\' overhead door Large loading dock for easy shipping and receiving 208/220V, 600-amp electrical service - suitable for a wide range of industrial needs Conveniently located near major highways, Atlantic City, and Philadelphia This is a must-see property for businesses looking for functionality, flexibility, and a great location.