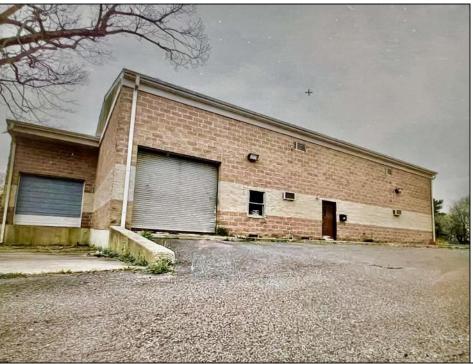

## **COMMENTS**

Spacious partial Two-Story Warehouse in Pleasantville - Approx. 5,000 Sq Ft Built in 1998, this well-maintained warehouse offers approximately 5,000 square feet of versatile space in a prime Pleasantville location. The first floor includes an office area that can easily be converted into a showroom, while the second floor features additional space ideal for two more offices. Highlights include: High ceilings with a 12\' overhead door Large loading dock for easy shipping and receiving 208/220V, 600-amp electrical service - suitable for a wide range of industrial needs Conveniently located near major highways, Atlantic City, and Philadelphia This is a must-see property for businesses looking for functionality, flexibility, and a great location.

## **PROPERTY DETAILS**

Exterior ParkingGarage InteriorFeatures **Basement** 6 to 10 Spaces 220 Volt Electricity **Brick** Slab Restroom

Storage

Water Sewer Public **Public Sewer** 

Ask for Barbara Varacalli Berger Realty Inc 3160 Asbury Avenue, Ocean City Call: 609-399-0076