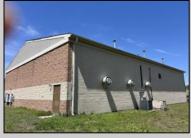

## **COMMENTS**

Spacious partial Two-Story Warehouse in Pleasantville - Approx. 5,000 Sq Ft Built in 1998, this well-maintained warehouse offers approximately 5,000 square feet of versatile space in a prime Pleasantville location. The first floor includes an office area that can easily be converted into a showroom, while the second floor features additional space ideal for two more offices. Highlights include: High ceilings with a 12\' overhead door Large loading dock for easy shipping and receiving 208/220V, 600-amp electrical service - suitable for a wide range of industrial needs Conveniently located near major highways, Atlantic City, and Philadelphia This is a must-see property for businesses looking for functionality, flexibility, and a great location.