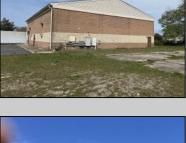

## **COMMENTS**

Spacious partial Two-Story Warehouse in Pleasantville - Approx. 5,000 Sq Ft Built in 1998, this well-maintained warehouse offers approximately 5,000 square feet of versatile space in a prime Pleasantville location. The first floor includes an office area that can easily be converted into a showroom, while the second floor features additional space ideal for two more offices. Highlights include: High ceilings with a 12\' overhead door Large loading dock for easy shipping and receiving 208/220V, 600-amp electrical service - suitable for a wide range of industrial needs Conveniently located near major highways, Atlantic City, and Philadelphia This is a must-see property for businesses looking for functionality, flexibility, and a great location.