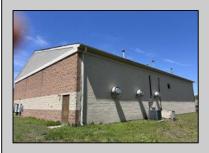

## **COMMENTS**

Spacious partial Two-Story Warehouse in Pleasantville – Approx. 5,000 Sq Ft Built in 1998, this well-maintained warehouse offers approximately 5,000 square feet of versatile space in a prime Pleasantville location. The first floor includes an office area that can easily be converted into a showroom, while the second floor features additional space ideal for two more offices. Highlights include: High ceilings with a 12\tan overhead door Large loading dock for easy shipping and receiving 208/220V, 600-amp electrical service – suitable for a wide range of industrial needs Conveniently located near major highways, Atlantic City, and Philadelphia This is a must-see property for businesses looking for functionality, flexibility, and a great location.