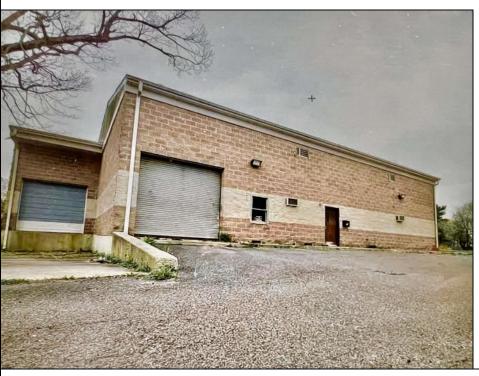

## **COMMENTS**

Spacious partial Two-Story Warehouse in Pleasantville – Approx. 5,000 Sq Ft Built in 1998, this well-maintained warehouse offers approximately 5,000 square feet of versatile space in a prime Pleasantville location. The first floor includes an office area that can easily be converted into a showroom, while the second floor features additional space ideal for two more offices. Highlights include: High ceilings with a 12\tan overhead door Large loading dock for easy shipping and receiving 208/220V, 600-amp electrical service – suitable for a wide range of industrial needs Conveniently located near major highways, Atlantic City, and Philadelphia This is a must-see property for businesses looking for functionality, flexibility, and a great location.