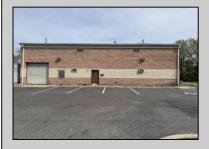

## **COMMENTS**

Spacious partial Two-Story Warehouse in Pleasantville – Approx. 5,000 Sq Ft Built in 1998, this well-maintained warehouse offers approximately 5,000 square feet of versatile space in a prime Pleasantville location. The first floor includes an office area that can easily be converted into a showroom, while the second floor features additional space ideal for two more offices. Highlights include: High ceilings with a 12\tan overhead door Large loading dock for easy shipping and receiving 208/220V, 600-amp electrical service – suitable for a wide range of industrial needs Conveniently located near major highways, Atlantic City, and Philadelphia This is a must-see property for businesses looking for functionality, flexibility, and a great location.

## **PROPERTY DETAILS**

Exterior ParkingGarage InteriorFeatures Basement
Brick 6 to 10 Spaces 220 Volt Electricity Slab
Restroom

Storage

Water Sewer
Public Public Sewer

Ask for Brandon Howell Berger Realty Inc 3160 Asbury Avenue, Ocean City Call: 609-399-0076