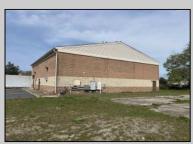

## **COMMENTS**

Spacious partial Two-Story Warehouse in Pleasantville – Approx. 5,000 Sq Ft Built in 1998, this well-maintained warehouse offers approximately 5,000 square feet of versatile space in a prime Pleasantville location. The first floor includes an office area that can easily be converted into a showroom, while the second floor features additional space ideal for two more offices. Highlights include: High ceilings with a 12\tan overhead door Large loading dock for easy shipping and receiving 208/220V, 600-amp electrical service – suitable for a wide range of industrial needs Conveniently located near major highways, Atlantic City, and Philadelphia This is a must-see property for businesses looking for functionality, flexibility, and a great location.