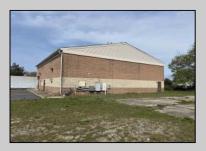

## **COMMENTS**

Spacious partial Two-Story Warehouse in Pleasantville - Approx. 5,000 Sq Ft Built in 1998, this well-maintained warehouse offers approximately 5,000 square feet of versatile space in a prime Pleasantville location. The first floor includes an office area that can easily be converted into a showroom, while the second floor features additional space ideal for two more offices. Highlights include: High ceilings with a 12\' overhead door Large loading dock for easy shipping and receiving 208/220V, 600-amp electrical service - suitable for a wide range of industrial needs Conveniently located near major highways, Atlantic City, and Philadelphia This is a must-see property for businesses looking for functionality, flexibility, and a great location.

## **PROPERTY DETAILS**

Exterior ParkingGarage InteriorFeatures Basement 6 to 10 Spaces 220 Volt Electricity **Brick** Slab Restroom

Storage

Water Sewer Public **Public Sewer** 

Ask for Adelaide Misal Berger Realty Inc 1330 Bay Avenue, Ocean City Call: 609-391-1330