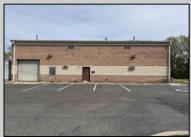

## **COMMENTS**

Spacious partial Two-Story Warehouse in Pleasantville - Approx. 5,000 Sq Ft Built in 1998, this well-maintained warehouse offers approximately 5,000 square feet of versatile space in a prime Pleasantville location. The first floor includes an office area that can easily be converted into a showroom, while the second floor features additional space ideal for two more offices. Highlights include: High ceilings with a 12\' overhead door Large loading dock for easy shipping and receiving 208/220V, 600-amp electrical service - suitable for a wide range of industrial needs Conveniently located near major highways, Atlantic City, and Philadelphia This is a must-see property for businesses looking for functionality, flexibility, and a great location.

## **PROPERTY DETAILS**

Exterior ParkingGarage InteriorFeatures Basement 6 to 10 Spaces 220 Volt Electricity **Brick** Slab Restroom

Storage

Water Sewer Public **Public Sewer** 

Ask for Adelaide Misal Berger Realty Inc 1330 Bay Avenue, Ocean City Call: 609-391-1330