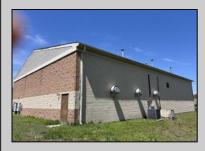

## **COMMENTS**

Spacious partial Two-Story Warehouse in Pleasantville - Approx. 5,000 Sq Ft Built in 1998, this well-maintained warehouse offers approximately 5,000 square feet of versatile space in a prime Pleasantville location. The first floor includes an office area that can easily be converted into a showroom, while the second floor features additional space ideal for two more offices. Highlights include: High ceilings with a 12\' overhead door Large loading dock for easy shipping and receiving 208/220V, 600-amp electrical service - suitable for a wide range of industrial needs Conveniently located near major highways, Atlantic City, and Philadelphia This is a must-see property for businesses looking for functionality, flexibility, and a great location.

## **PROPERTY DETAILS**

Exterior ParkingGarage InteriorFeatures Basement 6 to 10 Spaces 220 Volt Electricity **Brick** Slab Restroom

Storage

Water Sewer Public **Public Sewer** 

Ask for Adelaide Misal Berger Realty Inc 1330 Bay Avenue, Ocean City Call: 609-391-1330