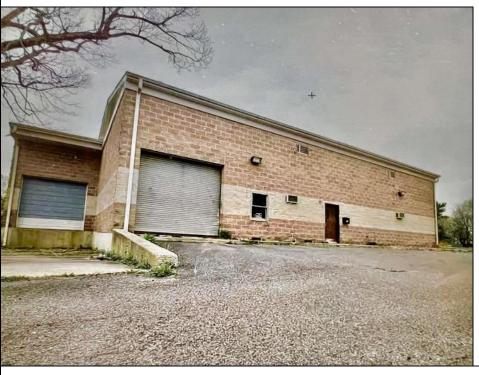

## **COMMENTS**

Spacious partial Two-Story Warehouse in Pleasantville - Approx. 5,000 Sq Ft Built in 1998, this well-maintained warehouse offers approximately 5,000 square feet of versatile space in a prime Pleasantville location. The first floor includes an office area that can easily be converted into a showroom, while the second floor features additional space ideal for two more offices. Highlights include: High ceilings with a 12\' overhead door Large loading dock for easy shipping and receiving 208/220V, 600-amp electrical service - suitable for a wide range of industrial needs Conveniently located near major highways, Atlantic City, and Philadelphia This is a must-see property for businesses looking for functionality, flexibility, and a great location.