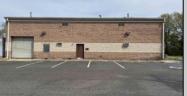

## **COMMENTS**

Spacious partial Two-Story Warehouse in Pleasantville - Approx. 5,000 Sq Ft Built in 1998, this well-maintained warehouse offers approximately 5,000 square feet of versatile space in a prime Pleasantville location. The first floor includes an office area that can easily be converted into a showroom, while the second floor features additional space ideal for two more offices. Highlights include: High ceilings with a 12\' overhead door Large loading dock for easy shipping and receiving 208/220V, 600-amp electrical service - suitable for a wide range of industrial needs Conveniently located near major highways, Atlantic City, and Philadelphia This is a must-see property for businesses looking for functionality, flexibility, and a great location.

## **PROPERTY DETAILS**

Exterior ParkingGarage InteriorFeatures Basement 6 to 10 Spaces 220 Volt Electricity **Brick** Slab Restroom

Storage

Water Sewer Public **Public Sewer** 

Ask for Adelaide Misal Berger Realty Inc 1330 Bay Avenue, Ocean City Call: 609-391-1330