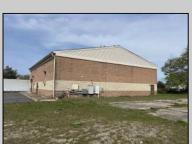

## **COMMENTS**

Spacious partial Two-Story Warehouse in Pleasantville – Approx. 5,000 Sq Ft Built in 1998, this well-maintained warehouse offers approximately 5,000 square feet of versatile space in a prime Pleasantville location. The first floor includes an office area that can easily be converted into a showroom, while the second floor features additional space ideal for two more offices. Highlights include: High ceilings with a 12\text{\text{'}} overhead door Large loading dock for easy shipping and receiving 208/220V, 600-amp electrical service – suitable for a wide range of industrial needs Conveniently located near major highways, Atlantic City, and Philadelphia This is a must-see property for businesses looking for functionality, flexibility, and a great location.

## **PROPERTY DETAILS**

Exterior ParkingGarage InteriorFeatures Basement
Brick 6 to 10 Spaces 220 Volt Electricity Slab
Restroom

Storage

Water Sewer
Public Public Sewer

Ask for Alexandra Aylward Berger Realty Inc 109 E 55th St., Ocean City Call: 609-399-4211