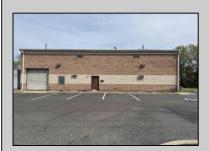

## **COMMENTS**

Spacious partial Two-Story Warehouse in Pleasantville – Approx. 5,000 Sq Ft Built in 1998, this well-maintained warehouse offers approximately 5,000 square feet of versatile space in a prime Pleasantville location. The first floor includes an office area that can easily be converted into a showroom, while the second floor features additional space ideal for two more offices. Highlights include: High ceilings with a 12\text{\text{'}} overhead door Large loading dock for easy shipping and receiving 208/220V, 600-amp electrical service – suitable for a wide range of industrial needs Conveniently located near major highways, Atlantic City, and Philadelphia This is a must-see property for businesses looking for functionality, flexibility, and a great location.

## **PROPERTY DETAILS**

Exterior ParkingGarage InteriorFeatures Basement
Brick 6 to 10 Spaces 220 Volt Electricity Slab
Restroom

Storage

Water Sewer
Public Public Sewer

Ask for Alexandra Aylward Berger Realty Inc 109 E 55th St., Ocean City Call: 609-399-4211