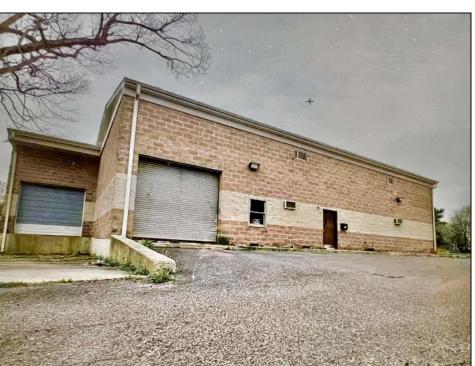

## **COMMENTS**

Spacious partial Two-Story Warehouse in Pleasantville – Approx. 5,000 Sq Ft Built in 1998, this well-maintained warehouse offers approximately 5,000 square feet of versatile space in a prime Pleasantville location. The first floor includes an office area that can easily be converted into a showroom, while the second floor features additional space ideal for two more offices. Highlights include: High ceilings with a 12\text{\text{'}} overhead door Large loading dock for easy shipping and receiving 208/220V, 600-amp electrical service – suitable for a wide range of industrial needs Conveniently located near major highways, Atlantic City, and Philadelphia This is a must-see property for businesses looking for functionality, flexibility, and a great location.