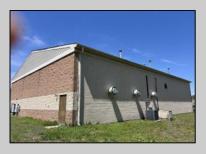

## **COMMENTS**

Spacious partial Two-Story Warehouse in Pleasantville – Approx. 5,000 Sq Ft Built in 1998, this well-maintained warehouse offers approximately 5,000 square feet of versatile space in a prime Pleasantville location. The first floor includes an office area that can easily be converted into a showroom, while the second floor features additional space ideal for two more offices. Highlights include: High ceilings with a 12\text{\text{'}} overhead door Large loading dock for easy shipping and receiving 208/220V, 600-amp electrical service – suitable for a wide range of industrial needs Conveniently located near major highways, Atlantic City, and Philadelphia This is a must-see property for businesses looking for functionality, flexibility, and a great location.

## **PROPERTY DETAILS**

Exterior ParkingGarage InteriorFeatures Basement
Brick 6 to 10 Spaces 220 Volt Electricity Slab
Restroom

Storage

Water Sewer
Public Public Sewer

Ask for Alexandra Aylward Berger Realty Inc 109 E 55th St., Ocean City Call: 609-399-4211