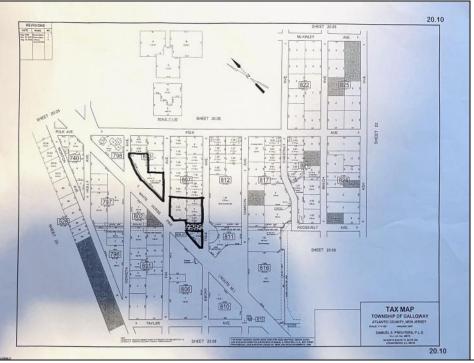

## **COMMENTS**

Stop and look no further on this fantastic deal!! Multiple lots included. Looking to build a commercial property? Already zoned and ready for plans to be submitted. Looking to build homes? Must obtain variances to reapply for residential. Whatever your needs. These lots are in prime location. 45 W. WHP lots were combined in the past. And approved for building. However, the Seller went on a different course. It is presumed; those approvals have since expired and will need to be resubmitted for new approvals. A small 2 bdrm 1 bath house on the premises was recently torn down. Utilities might have been there. But Seller has no further knowledge on the torn down home. Included in this price are additional lots in close proximity. Blocks: 806.01 lot 1....Block 807 lot 1.07...Block 807 lot 2....Block 807 lot 3. It has been said, the Twp of Galloway would consider releasing the sliver of land between 806 and 807 if approvals were met and agreed upon by planning board. In this area, multiple residential, tree lined streets are present. Use your imagination. I would speculate more than a few homes could be built here. BUT- Due your own due diligence. Neither Seller nor Agent has made any implications nor warrants, as to use and variances of all lots. One must perform their own reports and fact findings. All lots must be sold together. Become a Land Barron, if you wish. Storage units? Maybe a warehouse for all your business equipment? A few single-family homes? Who knows. Perhaps you can have it all with this much land. Wait!! there\'s more. The last photo depicts a large road signage. This belongs with the property!! currently collecting rent! Absolutely No walking or trespassing the lots. Unless a waiver has been signed. Call Listing agent for more details.