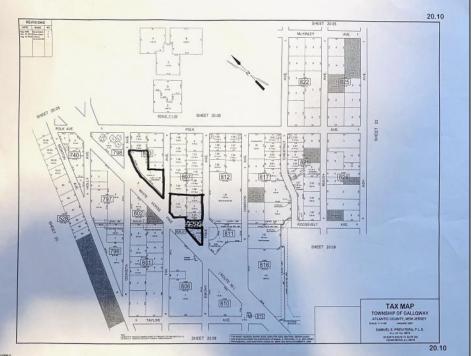

## **COMMENTS**

Stop and look no further on this fantastic deal!! Multiple lots included. Looking to build a commercial property? Already zoned and ready for plans to be submitted. Looking to build homes? Must obtain variances to reapply for residential. Whatever your needs. These lots are in prime location. 45 W. WHP lots were combined in the past. And approved for building. However, the Seller went on a different course. It is presumed; those approvals have since expired and will need to be resubmitted for new approvals. A small 2 bdrm 1 bath house on the premises was recently torn down. Utilities might have been there. But Seller has no further knowledge on the torn down home. Included in this price are additional lots in close proximity. Blocks: 806.01 lot 1....Block 807 lot 1.07...Block 807 lot 2....Block 807 lot 3. It has been said, the Twp of Galloway would consider releasing the sliver of land between 806 and 807 if approvals were met and agreed upon by planning board. In this area, multiple residential, tree lined streets are present. Use your imagination. I would speculate more than a few homes could be built here. BUT- Due your own due diligence. Neither Seller nor Agent has made any implications nor warrants, as to use and variances of all lots. One must perform their own reports and fact findings. All lots must be sold together. Become a Land Barron, if you wish. Storage units? Maybe a warehouse for all your business equipment? A few single-family homes? Who knows. Perhaps you can have it all with this much land. Wait!! there\'s more. The last photo depicts a large road signage. This belongs with the property!! currently collecting rent! Absolutely No walking or trespassing the lots. Unless a waiver has been signed. Call Listing agent for more details.