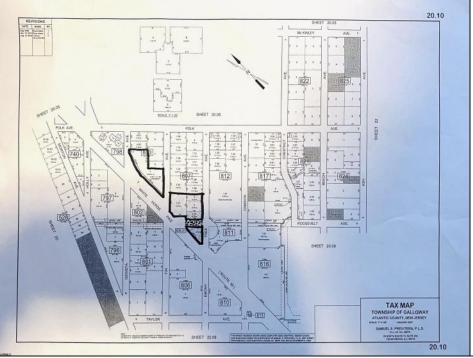

## **COMMENTS**

Stop and look no further on this fantastic deal!! Multiple lots included. Looking to build a commercial property? Already zoned and ready for plans to be submitted. Looking to build homes? Must obtain variances to reapply for residential. Whatever your needs. These lots are in prime location. 45 W. WHP lots were combined in the past. And approved for building. However, the Seller went on a different course. It is presumed; those approvals have since expired and will need to be resubmitted for new approvals. A small 2 bdrm 1 bath house on the premises was recently torn down. Utilities might have been there. But Seller has no further knowledge on the torn down home. Included in this price are additional lots in close proximity. Blocks: 806.01 lot 1....Block 807 lot 1.07...Block 807 lot 2....Block 807 lot 3. It has been said, the Twp of Galloway would consider releasing the sliver of land between 806 and 807 if approvals were met and agreed upon by planning board. In this area, multiple residential, tree lined streets are present. Use your imagination. I would speculate more than a few homes could be built here. BUT- Due your own due diligence. Neither Seller nor Agent has made any implications nor warrants, as to use and variances of all lots. One must perform their own reports and fact findings. All lots must be sold together. Become a Land Barron, if you wish. Storage units? Maybe a warehouse for all your business equipment? A few single-family homes? Who knows. Perhaps you can have it all with this much land. Wait!! there\'s more. The last photo depicts a large road signage. This belongs with the property!! currently collecting rent! Absolutely No walking or trespassing the lots. Unless a waiver has been signed. Call Listing agent for more details.