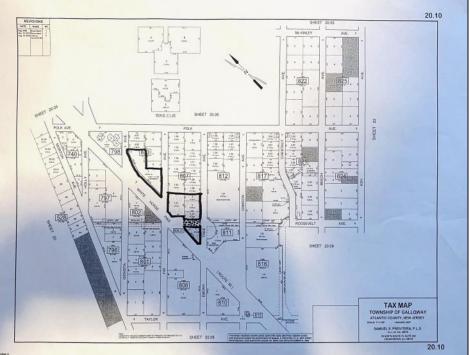

## **COMMENTS**

Stop and look no further on this fantastic deal!! Multiple lots included. Looking to build a commercial property? Already zoned and ready for plans to be submitted. Looking to build homes? Must obtain variances to reapply for residential. Whatever your needs. These lots are in prime location. 45 W. WHP lots were combined in the past. And approved for building. However, the Seller went on a different course. It is presumed; those approvals have since expired and will need to be resubmitted for new approvals. A small 2 bdrm 1 bath house on the premises was recently torn down. Utilities might have been there. But Seller has no further knowledge on the torn down home. Included in this price are additional lots in close proximity. Blocks: 806.01 lot 1....Block 807 lot 1.07...Block 807 lot 2....Block 807 lot 3. It has been said, the Twp of Galloway would consider releasing the sliver of land between 806 and 807 if approvals were met and agreed upon by planning board. In this area, multiple residential, tree lined streets are present. Use your imagination. I would speculate more than a few homes could be built here. BUT- Due your own due diligence. Neither Seller nor Agent has made any implications nor warrants, as to use and variances of all lots. One must perform their own reports and fact findings. All lots must be sold together. Become a Land Barron, if you wish. Storage units? Maybe a warehouse for all your business equipment? A few single-family homes? Who knows. Perhaps you can have it all with this much land. Wait!! there\'s more. The last photo depicts a large road signage. This belongs with the property!! currently collecting rent! Absolutely No walking or trespassing the lots. Unless a waiver has been signed. Call Listing agent for more details.