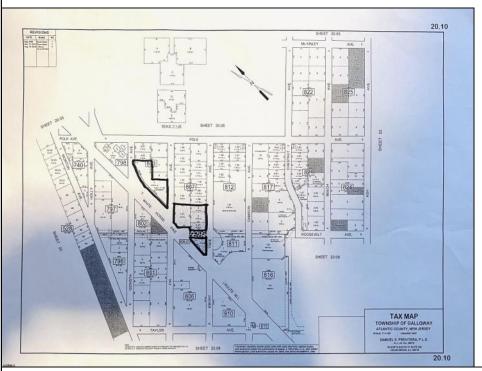

## COMMENTS

Stop and look no further on this fantastic deal!! Multiple lots included. Looking to build a commercial property? Already zoned and ready for plans to be submitted. Looking to build homes? Must obtain variances to reapply for residential. Whatever your needs. These lots are in prime location. 45 W. WHP lots were combined in the past. And approved for building. However, the Seller went on a different course. It is presumed; those approvals have since expired and will need to be resubmitted for new approvals. A small 2 bdrm 1 bath house on the premises was recently torn down. Utilities might have been there. But Seller has no further knowledge on the torn down home. Included in this price are additional lots in close proximity. Blocks: 806.01 lot 1....Block 807 lot 1.07...Block 807 lot 2....Block 807 lot 3. It has been said, the Twp of Galloway would consider releasing the sliver of land between 806 and 807 if approvals were met and agreed upon by planning board. In this area, multiple residential, tree lined streets are present. Use your imagination. I would speculate more than a few homes could be built here. BUT- Due your own due diligence. Neither Seller nor Agent has made any implications nor warrants, as to use and variances of all lots. One must perform their own reports and fact findings. All lots must be sold together. Become a Land Barron, if you wish. Storage units? Maybe a warehouse for all your business equipment? A few single-family homes? Who knows. Perhaps you can have it all with this much land. Wait!! there\'s more. The last photo depicts a large road signage. This belongs with the property!! currently collecting rent! Absolutely No walking or trespassing the lots. Unless a waiver has been signed. Call Listing agent for more details.