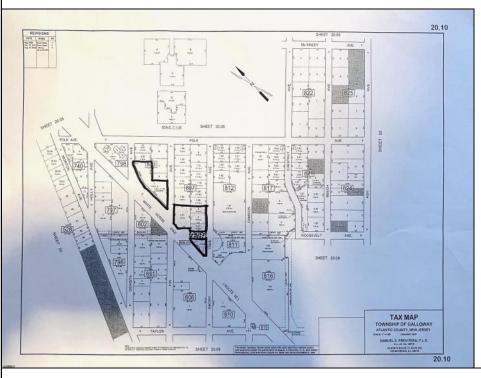

## **COMMENTS**

Stop and look no further on this fantastic deal!! Multiple lots included. Looking to build a commercial property? Already zoned and ready for plans to be submitted. Looking to build homes? Must obtain variances to reapply for residential. Whatever your needs. These lots are in prime location. 45 W. WHP lots were combined in the past. And approved for building. However, the Seller went on a different course. It is presumed; those approvals have since expired and will need to be resubmitted for new approvals. A small 2 bdrm 1 bath house on the premises was recently torn down. Utilities might have been there. But Seller has no further knowledge on the torn down home. Included in this price are additional lots in close proximity. Blocks: 806.01 lot 1....Block 807 lot 1.07...Block 807 lot 2....Block 807 lot 3. It has been said, the Twp of Galloway would consider releasing the sliver of land between 806 and 807 if approvals were met and agreed upon by planning board. In this area, multiple residential, tree lined streets are present. Use your imagination. I would speculate more than a few homes could be built here. BUT- Due your own due diligence. Neither Seller nor Agent has made any implications nor warrants, as to use and variances of all lots. One must perform their own reports and fact findings. All lots must be sold together. Become a Land Barron, if you wish. Storage units? Maybe a warehouse for all your business equipment? A few single-family homes? Who knows. Perhaps you can have it all with this much land. Wait!! there\'s more. The last photo depicts a large road signage. This belongs with the property!! currently collecting rent! Absolutely No walking or trespassing the lots. Unless a waiver has been signed. Call Listing agent for more details.