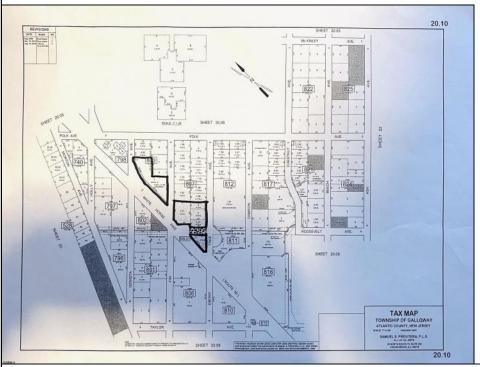

## COMMENTS

Stop and look no further on this fantastic deal!! Multiple lots included. Looking to build a commercial property? Already zoned and ready for plans to be submitted. Looking to build homes? Must obtain variances to reapply for residential. Whatever your needs. These lots are in prime location. 45 W. WHP lots were combined in the past. And approved for building. However, the Seller went on a different course. It is presumed; those approvals have since expired and will need to be resubmitted for new approvals. A small 2 bdrm 1 bath house on the premises was recently torn down. Utilities might have been there. But Seller has no further knowledge on the torn down home. Included in this price are additional lots in close proximity. Blocks: 806.01 lot 1....Block 807 lot 1.07...Block 807 lot 2....Block 807 lot 3. It has been said, the Twp of Galloway would consider releasing the sliver of land between 806 and 807 if approvals were met and agreed upon by planning board. In this area, multiple residential, tree lined streets are present. Use your imagination. I would speculate more than a few homes could be built here. BUT- Due your own due diligence. Neither Seller nor Agent has made any implications nor warrants, as to use and variances of all lots. One must perform their own reports and fact findings. All lots must be sold together. Become a Land Barron, if you wish. Storage units? Maybe a warehouse for all your business equipment? A few single-family homes? Who knows. Perhaps you can have it all with this much land. Wait!! there\'s more. The last photo depicts a large road signage. This belongs with the property!! currently collecting rent! Absolutely No walking or trespassing the lots. Unless a waiver has been signed. Call Listing agent for more details.