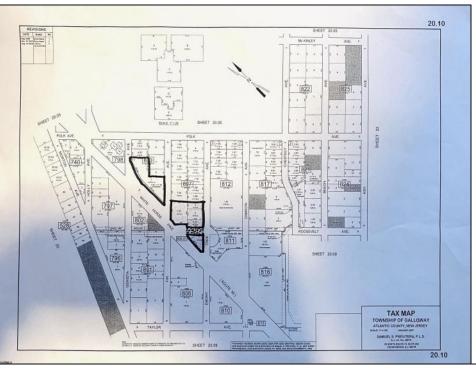

## **COMMENTS**

Stop and look no further on this fantastic deal!! Multiple lots included. Looking to build a commercial property? Already zoned and ready for plans to be submitted. Looking to build homes? Must obtain variances to reapply for residential. Whatever your needs. These lots are in prime location. 45 W. WHP lots were combined in the past. And approved for building. However, the Seller went on a different course. It is presumed; those approvals have since expired and will need to be resubmitted for new approvals. A small 2 bdrm 1 bath house on the premises was recently torn down. Utilities might have been there. But Seller has no further knowledge on the torn down home. Included in this price are additional lots in close proximity. Blocks: 806.01 lot 1....Block 807 lot 1.07...Block 807 lot 2....Block 807 lot 3. It has been said, the Twp of Galloway would consider releasing the sliver of land between 806 and 807 if approvals were met and agreed upon by planning board. In this area, multiple residential, tree lined streets are present. Use your imagination. I would speculate more than a few homes could be built here. BUT- Due your own due diligence. Neither Seller nor Agent has made any implications nor warrants, as to use and variances of all lots. One must perform their own reports and fact findings. All lots must be sold together. Become a Land Barron, if you wish. Storage units? Maybe a warehouse for all your business equipment? A few single-family homes? Who knows. Perhaps you can have it all with this much land. Wait!! there\'s more. The last photo depicts a large road signage. This belongs with the property!! currently collecting rent! Absolutely No walking or trespassing the lots. Unless a waiver has been signed. Call Listing agent for more details.