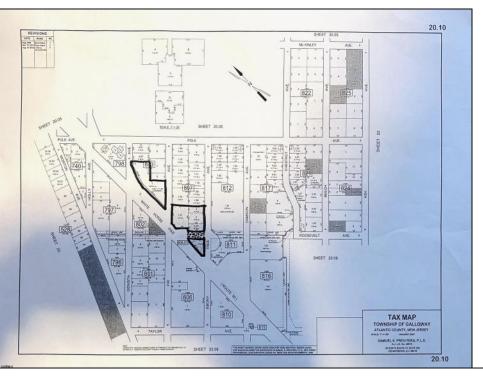

## **COMMENTS**

Stop and look no further on this fantastic deal!! Multiple lots included. Looking to build a commercial property? Already zoned and ready for plans to be submitted. Looking to build homes? Must obtain variances to reapply for residential. Whatever your needs. These lots are in prime location. 45 W. WHP lots were combined in the past. And approved for building. However, the Seller went on a different course. It is presumed; those approvals have since expired and will need to be resubmitted for new approvals. A small 2 bdrm 1 bath house on the premises was recently torn down. Utilities might have been there. But Seller has no further knowledge on the torn down home. Included in this price are additional lots in close proximity. Blocks: 806.01 lot 1....Block 807 lot 1.07...Block 807 lot 2....Block 807 lot 3. It has been said, the Twp of Galloway would consider releasing the sliver of land between 806 and 807 if approvals were met and agreed upon by planning board. In this area, multiple residential, tree lined streets are present. Use your imagination. I would speculate more than a few homes could be built here. BUT- Due your own due diligence. Neither Seller nor Agent has made any implications nor warrants, as to use and variances of all lots. One must perform their own reports and fact findings. All lots must be sold together. Become a Land Barron, if you wish. Storage units? Maybe a warehouse for all your business equipment? A few single-family homes? Who knows. Perhaps you can have it all with this much land. Wait!! there\'s more. The last photo depicts a large road signage. This belongs with the property!! currently collecting rent! Absolutely No walking or trespassing the lots. Unless a waiver has been signed. Call Listing agent for more details.