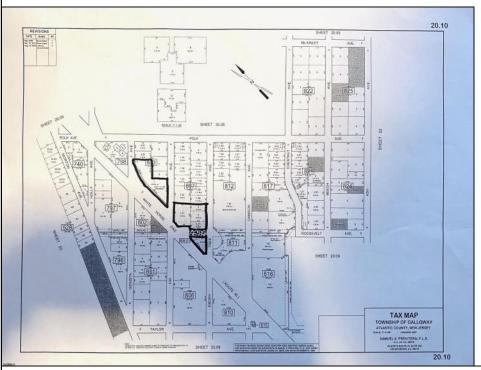

## COMMENTS

Stop and look no further on this fantastic deal!! Multiple lots included. Looking to build a commercial property? Already zoned and ready for plans to be submitted. Looking to build homes? Must obtain variances to reapply for residential. Whatever your needs. These lots are in prime location. 45 W. WHP lots were combined in the past. And approved for building. However, the Seller went on a different course. It is presumed; those approvals have since expired and will need to be resubmitted for new approvals. A small 2 bdrm 1 bath house on the premises was recently torn down. Utilities might have been there. But Seller has no further knowledge on the torn down home. Included in this price are additional lots in close proximity. Blocks: 806.01 lot 1....Block 807 lot 1.07...Block 807 lot 2....Block 807 lot 3. It has been said, the Twp of Galloway would consider releasing the sliver of land between 806 and 807 if approvals were met and agreed upon by planning board. In this area, multiple residential, tree lined streets are present. Use your imagination. I would speculate more than a few homes could be built here. BUT- Due your own due diligence. Neither Seller nor Agent has made any implications nor warrants, as to use and variances of all lots. One must perform their own reports and fact findings. All lots must be sold together. Become a Land Barron, if you wish. Storage units? Maybe a warehouse for all your business equipment? A few single-family homes? Who knows. Perhaps you can have it all with this much land. Wait!! there\'s more. The last photo depicts a large road signage. This belongs with the property!! currently collecting rent! Absolutely No walking or trespassing the lots. Unless a waiver has been signed. Call Listing agent for more details.