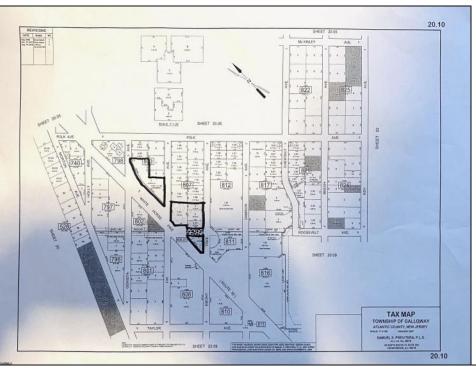

## **COMMENTS**

Stop and look no further on this fantastic deal!! Multiple lots included. Looking to build a commercial property? Already zoned and ready for plans to be submitted. Looking to build homes? Must obtain variances to reapply for residential. Whatever your needs. These lots are in prime location. 45 W. WHP lots were combined in the past. And approved for building. However, the Seller went on a different course. It is presumed; those approvals have since expired and will need to be resubmitted for new approvals. A small 2 bdrm 1 bath house on the premises was recently torn down. Utilities might have been there. But Seller has no further knowledge on the torn down home. Included in this price are additional lots in close proximity. Blocks: 806.01 lot 1....Block 807 lot 1.07...Block 807 lot 2....Block 807 lot 3. It has been said, the Twp of Galloway would consider releasing the sliver of land between 806 and 807 if approvals were met and agreed upon by planning board. In this area, multiple residential, tree lined streets are present. Use your imagination. I would speculate more than a few homes could be built here. BUT- Due your own due diligence. Neither Seller nor Agent has made any implications nor warrants, as to use and variances of all lots. One must perform their own reports and fact findings. All lots must be sold together. Become a Land Barron, if you wish. Storage units? Maybe a warehouse for all your business equipment? A few single-family homes? Who knows. Perhaps you can have it all with this much land. Wait!! there\'s more. The last photo depicts a large road signage. This belongs with the property!! currently collecting rent! Absolutely No walking or trespassing the lots. Unless a waiver has been signed. Call Listing agent for more details.