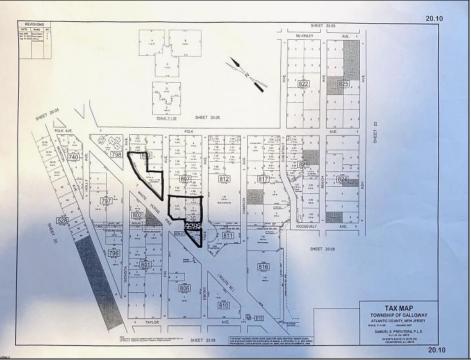

## **COMMENTS**

Stop and look no further on this fantastic deal!! Multiple lots included. Looking to build a commercial property? Already zoned and ready for plans to be submitted. Looking to build homes? Must obtain variances to reapply for residential. Whatever your needs. These lots are in prime location. 45 W. WHP lots were combined in the past. And approved for building. However, the Seller went on a different course. It is presumed; those approvals have since expired and will need to be resubmitted for new approvals. A small 2 bdrm 1 bath house on the premises was recently torn down. Utilities might have been there. But Seller has no further knowledge on the torn down home. Included in this price are additional lots in close proximity. Blocks: 806.01 lot 1....Block 807 lot 1.07...Block 807 lot 2....Block 807 lot 3. It has been said, the Twp of Galloway would consider releasing the sliver of land between 806 and 807 if approvals were met and agreed upon by planning board. In this area, multiple residential, tree lined streets are present. Use your imagination. I would speculate more than a few homes could be built here. BUT- Due your own due diligence. Neither Seller nor Agent has made any implications nor warrants, as to use and variances of all lots. One must perform their own reports and fact findings. All lots must be sold together. Become a Land Barron, if you wish. Storage units? Maybe a warehouse for all your business equipment? A few single-family homes? Who knows. Perhaps you can have it all with this much land. Wait!! there\'s more. The last photo depicts a large road signage. This belongs with the property!! currently collecting rent! Absolutely No walking or trespassing the lots. Unless a waiver has been signed. Call Listing agent for more details.