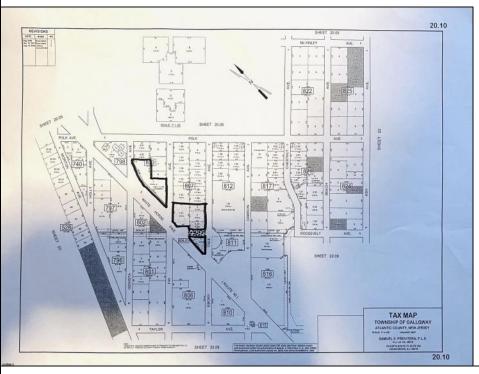

## **COMMENTS**

Stop and look no further on this fantastic deal!! Multiple lots included. Looking to build a commercial property? Already zoned and ready for plans to be submitted. Looking to build homes? Must obtain variances to reapply for residential. Whatever your needs. These lots are in prime location. 45 W. WHP lots were combined in the past. And approved for building. However, the Seller went on a different course. It is presumed; those approvals have since expired and will need to be resubmitted for new approvals. A small 2 bdrm 1 bath house on the premises was recently torn down. Utilities might have been there. But Seller has no further knowledge on the torn down home. Included in this price are additional lots in close proximity. Blocks: 806.01 lot 1....Block 807 lot 1.07...Block 807 lot 2....Block 807 lot 3. It has been said, the Twp of Galloway would consider releasing the sliver of land between 806 and 807 if approvals were met and agreed upon by planning board. In this area, multiple residential, tree lined streets are present. Use your imagination. I would speculate more than a few homes could be built here. BUT- Due your own due diligence. Neither Seller nor Agent has made any implications nor warrants, as to use and variances of all lots. One must perform their own reports and fact findings. All lots must be sold together. Become a Land Barron, if you wish. Storage units? Maybe a warehouse for all your business equipment? A few single-family homes? Who knows. Perhaps you can have it all with this much land. Wait!! there\'s more. The last photo depicts a large road signage. This belongs with the property!! currently collecting rent! Absolutely No walking or trespassing the lots. Unless a waiver has been signed. Call Listing agent for more details.