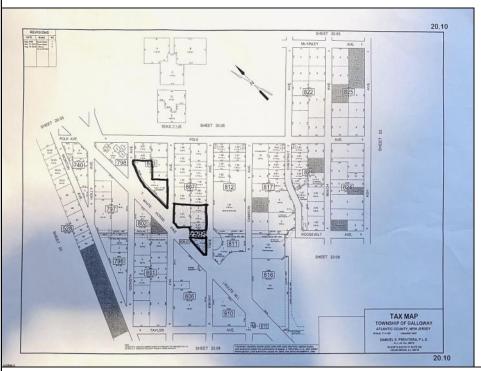

## COMMENTS

Stop and look no further on this fantastic deal!! Multiple lots included. Looking to build a commercial property? Already zoned and ready for plans to be submitted. Looking to build homes? Must obtain variances to reapply for residential. Whatever your needs. These lots are in prime location. 45 W. WHP lots were combined in the past. And approved for building. However, the Seller went on a different course. It is presumed; those approvals have since expired and will need to be resubmitted for new approvals. A small 2 bdrm 1 bath house on the premises was recently torn down. Utilities might have been there. But Seller has no further knowledge on the torn down home. Included in this price are additional lots in close proximity. Blocks: 806.01 lot 1....Block 807 lot 1.07...Block 807 lot 2....Block 807 lot 3. It has been said, the Twp of Galloway would consider releasing the sliver of land between 806 and 807 if approvals were met and agreed upon by planning board. In this area, multiple residential, tree lined streets are present. Use your imagination. I would speculate more than a few homes could be built here. BUT- Due your own due diligence. Neither Seller nor Agent has made any implications nor warrants, as to use and variances of all lots. One must perform their own reports and fact findings. All lots must be sold together. Become a Land Barron, if you wish. Storage units? Maybe a warehouse for all your business equipment? A few single-family homes? Who knows. Perhaps you can have it all with this much land. Wait!! there\'s more. The last photo depicts a large road signage. This belongs with the property!! currently collecting rent! Absolutely No walking or trespassing the lots. Unless a waiver has been signed. Call Listing agent for more details.