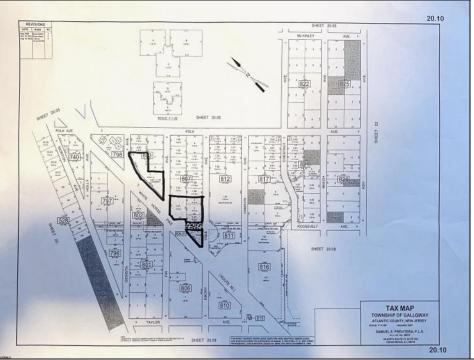

## **COMMENTS**

Stop and look no further on this fantastic deal!! Multiple lots included. Looking to build a commercial property? Already zoned and ready for plans to be submitted. Looking to build homes? Must obtain variances to reapply for residential. Whatever your needs. These lots are in prime location. 45 W. WHP lots were combined in the past. And approved for building. However, the Seller went on a different course. It is presumed; those approvals have since expired and will need to be resubmitted for new approvals. A small 2 bdrm 1 bath house on the premises was recently torn down. Utilities might have been there. But Seller has no further knowledge on the torn down home. Included in this price are additional lots in close proximity. Blocks: 806.01 lot 1....Block 807 lot 1.07...Block 807 lot 2....Block 807 lot 3. It has been said, the Twp of Galloway would consider releasing the sliver of land between 806 and 807 if approvals were met and agreed upon by planning board. In this area, multiple residential, tree lined streets are present. Use your imagination. I would speculate more than a few homes could be built here. BUT- Due your own due diligence. Neither Seller nor Agent has made any implications nor warrants, as to use and variances of all lots. One must perform their own reports and fact findings. All lots must be sold together. Become a Land Barron, if you wish. Storage units? Maybe a warehouse for all your business equipment? A few single-family homes? Who knows. Perhaps you can have it all with this much land. Wait!! there\'s more. The last photo depicts a large road signage. This belongs with the property!! currently collecting rent! Absolutely No walking or trespassing the lots. Unless a waiver has been signed. Call Listing agent for more details.