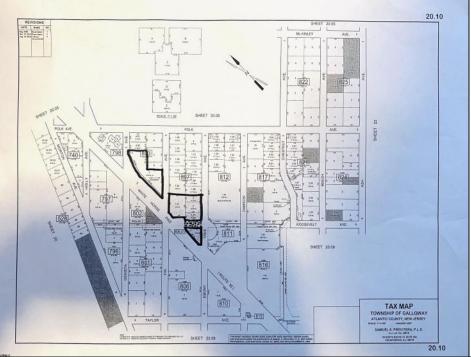

## **COMMENTS**

Stop and look no further on this fantastic deal!! Multiple lots included. Looking to build a commercial property? Already zoned and ready for plans to be submitted. Looking to build homes? Must obtain variances to reapply for residential. Whatever your needs. These lots are in prime location. 45 W. WHP lots were combined in the past. And approved for building. However, the Seller went on a different course. It is presumed; those approvals have since expired and will need to be resubmitted for new approvals. A small 2 bdrm 1 bath house on the premises was recently torn down. Utilities might have been there. But Seller has no further knowledge on the torn down home. Included in this price are additional lots in close proximity. Blocks: 806.01 lot 1....Block 807 lot 1.07...Block 807 lot 2....Block 807 lot 3. It has been said, the Twp of Galloway would consider releasing the sliver of land between 806 and 807 if approvals were met and agreed upon by planning board. In this area, multiple residential, tree lined streets are present. Use your imagination. I would speculate more than a few homes could be built here. BUT- Due your own due diligence. Neither Seller nor Agent has made any implications nor warrants, as to use and variances of all lots. One must perform their own reports and fact findings. All lots must be sold together. Become a Land Barron, if you wish. Storage units? Maybe a warehouse for all your business equipment? A few single-family homes? Who knows. Perhaps you can have it all with this much land. Wait!! there\'s more. The last photo depicts a large road signage. This belongs with the property!! currently collecting rent! Absolutely No walking or trespassing the lots. Unless a waiver has been signed. Call Listing agent for more details.