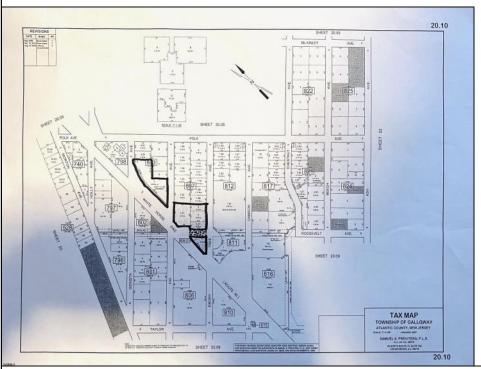

## COMMENTS

Stop and look no further on this fantastic deal!! Multiple lots included. Looking to build a commercial property? Already zoned and ready for plans to be submitted. Looking to build homes? Must obtain variances to reapply for residential. Whatever your needs. These lots are in prime location. 45 W. WHP lots were combined in the past. And approved for building. However, the Seller went on a different course. It is presumed; those approvals have since expired and will need to be resubmitted for new approvals. A small 2 bdrm 1 bath house on the premises was recently torn down. Utilities might have been there. But Seller has no further knowledge on the torn down home. Included in this price are additional lots in close proximity. Blocks: 806.01 lot 1....Block 807 lot 1.07...Block 807 lot 2....Block 807 lot 3. It has been said, the Twp of Galloway would consider releasing the sliver of land between 806 and 807 if approvals were met and agreed upon by planning board. In this area, multiple residential, tree lined streets are present. Use your imagination. I would speculate more than a few homes could be built here. BUT- Due your own due diligence. Neither Seller nor Agent has made any implications nor warrants, as to use and variances of all lots. One must perform their own reports and fact findings. All lots must be sold together. Become a Land Barron, if you wish. Storage units? Maybe a warehouse for all your business equipment? A few single-family homes? Who knows. Perhaps you can have it all with this much land. Wait!! there\'s more. The last photo depicts a large road signage. This belongs with the property!! currently collecting rent! Absolutely No walking or trespassing the lots. Unless a waiver has been signed. Call Listing agent for more details.