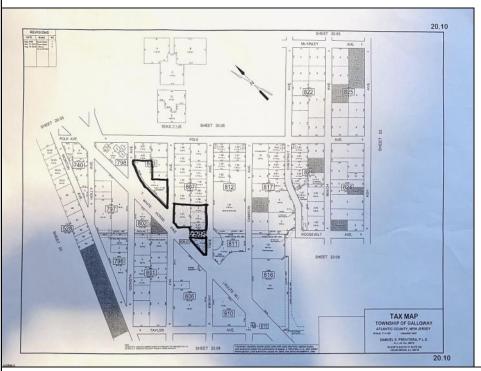

## COMMENTS

Stop and look no further on this fantastic deal!! Multiple lots included. Looking to build a commercial property? Already zoned and ready for plans to be submitted. Looking to build homes? Must obtain variances to reapply for residential. Whatever your needs. These lots are in prime location. 45 W. WHP lots were combined in the past. And approved for building. However, the Seller went on a different course. It is presumed; those approvals have since expired and will need to be resubmitted for new approvals. A small 2 bdrm 1 bath house on the premises was recently torn down. Utilities might have been there. But Seller has no further knowledge on the torn down home. Included in this price are additional lots in close proximity. Blocks: 806.01 lot 1....Block 807 lot 1.07...Block 807 lot 2....Block 807 lot 3. It has been said, the Twp of Galloway would consider releasing the sliver of land between 806 and 807 if approvals were met and agreed upon by planning board. In this area, multiple residential, tree lined streets are present. Use your imagination. I would speculate more than a few homes could be built here. BUT- Due your own due diligence. Neither Seller nor Agent has made any implications nor warrants, as to use and variances of all lots. One must perform their own reports and fact findings. All lots must be sold together. Become a Land Barron, if you wish. Storage units? Maybe a warehouse for all your business equipment? A few single-family homes? Who knows. Perhaps you can have it all with this much land. Wait!! there\'s more. The last photo depicts a large road signage. This belongs with the property!! currently collecting rent! Absolutely No walking or trespassing the lots. Unless a waiver has been signed. Call Listing agent for more details. **PROPERTY DETAILS** 