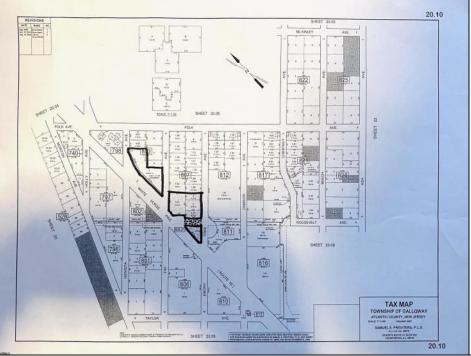

## **COMMENTS**

Stop and look no further on this fantastic deal!! Multiple lots included. Looking to build a commercial property? Already zoned and ready for plans to be submitted. Looking to build homes? Must obtain variances to reapply for residential. Whatever your needs. These lots are in prime location. 45 W. WHP lots were combined in the past. And approved for building. However, the Seller went on a different course. It is presumed; those approvals have since expired and will need to be resubmitted for new approvals. A small 2 bdrm 1 bath house on the premises was recently torn down. Utilities might have been there. But Seller has no further knowledge on the torn down home. Included in this price are additional lots in close proximity. Blocks: 806.01 lot 1....Block 807 lot 1.07...Block 807 lot 2....Block 807 lot 3. It has been said, the Twp of Galloway would consider releasing the sliver of land between 806 and 807 if approvals were met and agreed upon by planning board. In this area, multiple residential, tree lined streets are present. Use your imagination. I would speculate more than a few homes could be built here. BUT- Due your own due diligence. Neither Seller nor Agent has made any implications nor warrants, as to use and variances of all lots. One must perform their own reports and fact findings. All lots must be sold together. Become a Land Barron, if you wish. Storage units? Maybe a warehouse for all your business equipment? A few single-family homes? Who knows. Perhaps you can have it all with this much land. Wait!! there\'s more. The last photo depicts a large road signage. This belongs with the property!! currently collecting rent! Absolutely No walking or trespassing the lots. Unless a waiver has been signed. Call Listing agent for more details.