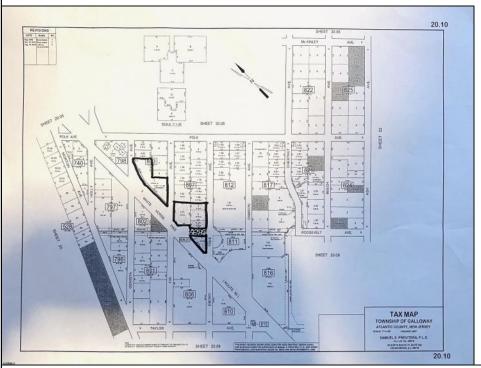

## COMMENTS

Stop and look no further on this fantastic deal!! Multiple lots included. Looking to build a commercial property? Already zoned and ready for plans to be submitted. Looking to build homes? Must obtain variances to reapply for residential. Whatever your needs. These lots are in prime location. 45 W. WHP lots were combined in the past. And approved for building. However, the Seller went on a different course. It is presumed; those approvals have since expired and will need to be resubmitted for new approvals. A small 2 bdrm 1 bath house on the premises was recently torn down. Utilities might have been there. But Seller has no further knowledge on the torn down home. Included in this price are additional lots in close proximity. Blocks: 806.01 lot 1....Block 807 lot 1.07...Block 807 lot 2....Block 807 lot 3. It has been said, the Twp of Galloway would consider releasing the sliver of land between 806 and 807 if approvals were met and agreed upon by planning board. In this area, multiple residential, tree lined streets are present. Use your imagination. I would speculate more than a few homes could be built here. BUT- Due your own due diligence. Neither Seller nor Agent has made any implications nor warrants, as to use and variances of all lots. One must perform their own reports and fact findings. All lots must be sold together. Become a Land Barron, if you wish. Storage units? Maybe a warehouse for all your business equipment? A few single-family homes? Who knows. Perhaps you can have it all with this much land. Wait!! there\'s more. The last photo depicts a large road signage. This belongs with the property!! currently collecting rent! Absolutely No walking or trespassing the lots. Unless a waiver has been signed. Call Listing agent for more details.