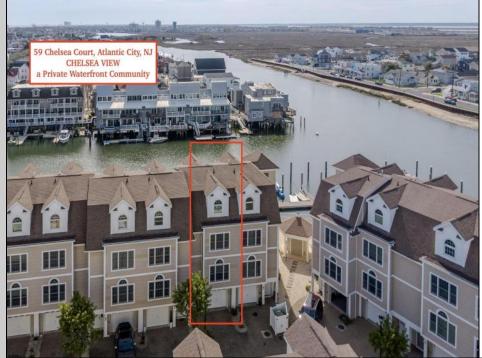

## 59 Chelsea Ct Atlantic City, NJ 08401

Asking \$725,000.00

## COMMENTS

A stunning four story home on the inter coastal waterway with incredible water views and upgrades galore including a large private boat slip that can accommodate a 40 foot boat is exactly what you have been waiting for! Chelsea View is a private waterfront community with a swimming pool that is only three blocks to the beautiful white, sandy and free Atlantic City beach. BONUS: BOAT LIFT IS INCLUDED IN SALE !! The first floor has a driveway plus very large two car garage or use for one car plus a huge storage area, multiple closets, direct access to a big paver patio and the community boardwalk with coded entry to the boat slips. So much outdoor space to enjoy! Extra bonus is the elevator that runs from the garage to all floors! The open concept living room/kitchen/dining room has beautiful tiger wood flooring and sliding glass door to a terrific balcony overlooking the water, boat slip and boardwalk. The kitchen is tastefully redesigned with a large island, under and over counter lighting, an added glass front pantry with white or blue light options and absolutely unique granite countertops with gorgeous coloring and a pretty backsplash. Stainless appliances include new LG smart fridge that has a bonus drawer for fridge or freezer and a custom ice cube option. GE five-burner gas cooktop (with griddle option), stove, microwave and dishwasher complete the package. There is also a half bath on this floor. The third level has two spacious bedrooms (one with deck) with updated closet organization systems, Jack and Jill bathroom with doors that close off the shower area and an LG stackable washer/dryer. The fourth floor is an awesome, large primary suite with reading nook, extra closets and really nice primary bathroom with double sinks, soaking tub, shower and a bonus closet. This home has smart thermostats with two zones, on demand hot water, an alarm system, ceiling fans in living room and all bedrooms and is pet friendly for up to two dogs/cats for owners. The boat slip included with this sale can accommodate a 40 foot boat and is situated nicely to be protected from the wind. Condo fee includes the electric and water hook ups on the boat dock for boat maintenance plus flood insurance. There are guest parking tags available for the extra street spots and for the new fenced lot across from the pool. Chelsea View is located in the Stockton University area with restaurants and businesses within walking distance. This area is set to become a wonderful college town! Must see in person to appreciate this incredible waterfront townhome and hoat slip and the most spectacular supports