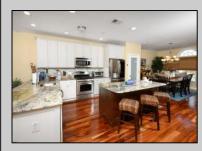

## COMMENTS

A stunning four story home on the inter coastal waterway with incredible water views and upgrades galore including a large private boat slip that can accommodate a 40 foot boat is exactly what you have been waiting for! Chelsea View is a private waterfront community with a swimming pool that is only three blocks to the beautiful white, sandy and free Atlantic City beach. BONUS: BOAT LIFT IS INCLUDED IN SALE !! The first floor has a driveway plus very large two car garage or use for one car plus a huge storage area, multiple closets, direct access to a big paver patio and the community boardwalk with coded entry to the boat slips. So much outdoor space to enjoy! Extra bonus is the elevator that runs from the garage to all floors! The open concept living room/kitchen/dining room has beautiful tiger wood flooring and sliding glass door to a terrific balcony overlooking the water, boat slip and boardwalk. The kitchen is tastefully redesigned with a large island, under and over counter lighting, an added glass front pantry with white or blue light options and absolutely unique granite countertops with gorgeous coloring and a pretty backsplash. Stainless appliances include new LG smart fridge that has a bonus drawer for fridge or freezer and a custom ice cube option. GE five-burner gas cooktop (with griddle option), stove, microwave and dishwasher complete the package. There is also a half bath on this floor. The third level has two spacious bedrooms (one with deck) with updated closet organization systems, Jack and Jill bathroom with doors that close off the shower area and an LG stackable washer/dryer. The fourth floor is an awesome, large primary suite with reading nook, extra closets and really nice primary bathroom with double sinks, soaking tub, shower and a bonus closet. This home has smart thermostats with two zones, on demand hot water, an alarm system, ceiling fans in living room and all bedrooms and is pet friendly for up to two dogs/cats for owners. The boat slip included with this sale can accommodate a 40 foot boat and is situated nicely to be protected from the wind. Condo fee includes the electric and water hook ups on the boat dock for boat maintenance plus flood insurance. There are guest parking tags available for the extra street spots and for the new fenced lot across from the pool. Chelsea View is located in the Stockton University area with restaurants and businesses within walking distance. This area is set to become a wonderful college town! Must see in person to appreciate this incredible waterfront townhome and hoat slip and the most spectacular supports