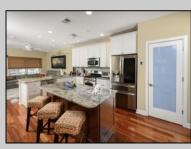

## COMMENTS

A stunning four story home on the inter coastal waterway with incredible water views and upgrades galore including a large private boat slip that can accommodate a 40 foot boat is exactly what you have been waiting for! Chelsea View is a private waterfront community with a swimming pool that is only three blocks to the beautiful white, sandy and free Atlantic City beach. BONUS: BOAT LIFT IS INCLUDED IN SALE !! The first floor has a driveway plus very large two car garage or use for one car plus a huge storage area, multiple closets, direct access to a big paver patio and the community boardwalk with coded entry to the boat slips. So much outdoor space to enjoy! Extra bonus is the elevator that runs from the garage to all floors! The open concept living room/kitchen/dining room has beautiful tiger wood flooring and sliding glass door to a terrific balcony overlooking the water, boat slip and boardwalk. The kitchen is tastefully redesigned with a large island, under and over counter lighting, an added glass front pantry with white or blue light options and absolutely unique granite countertops with gorgeous coloring and a pretty backsplash. Stainless appliances include new LG smart fridge that has a bonus drawer for fridge or freezer and a custom ice cube option. GE five-burner gas cooktop (with griddle option), stove, microwave and dishwasher complete the package. There is also a half bath on this floor. The third level has two spacious bedrooms (one with deck) with updated closet organization systems, Jack and Jill bathroom with doors that close off the shower area and an LG stackable washer/dryer. The fourth floor is an awesome, large primary suite with reading nook, extra closets and really nice primary bathroom with double sinks, soaking tub, shower and a bonus closet. This home has smart thermostats with two zones, on demand hot water, an alarm system, ceiling fans in living room and all bedrooms and is pet friendly for up to two dogs/cats for owners. The boat slip included with this sale can accommodate a 40 foot boat and is situated nicely to be protected from the wind. Condo fee includes the electric and water hook ups on the boat dock for boat maintenance plus flood insurance. There are guest parking tags available for the extra street spots and for the new fenced lot across from the pool. Chelsea View is located in the Stockton University area with restaurants and businesses within walking distance. This area is set to become a wonderful college town! Must see in person to appreciate this incredible waterfront townhome and hoat slip and the most spectacular supports