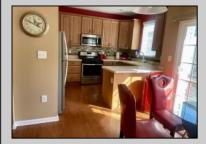

## COMMENTS

Lovely two-bedroom home in a 55+ community. Primary bedroom with ensuite bath on first floor. Formal living room with tray ceiling. Separate dining area. Family room off the kitchen. Extra loft family room and second bedroom upstairs. Hardwood floors and carpet throughout. Also, available for rent. AVAILABLE TO SHOW NOW. Quick settlement possible.

| PROPERTY DETAILS                                        |                                                                                 |                          |                                                                                                                                              |
|---------------------------------------------------------|---------------------------------------------------------------------------------|--------------------------|----------------------------------------------------------------------------------------------------------------------------------------------|
| Exterior<br>Stucco<br>Vinyl                             | OutsideFeatures<br>Patio                                                        | ParkingGarage<br>One Car | OtherRooms<br>Dining Room<br>Eat In Kitchen<br>Laundry/Utility Room<br>Loft<br>Primary BR on 1st floor<br>Recreation/Family<br>Storage Attic |
| InteriorFeatures<br>Cathedral Ceiling<br>Walk In Closet | AppliancesIncluded<br>Dryer<br>Gas Stove<br>Microwave<br>Refrigerator<br>Washer | Basement<br>Slab         | Heating<br>Forced Air<br>Gas-Natural                                                                                                         |
| Cooling<br>Central                                      | Water<br>Public                                                                 | Sewer<br>Public Sewer    |                                                                                                                                              |