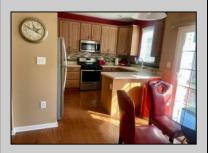

## **COMMENTS**

Lovely two-bedroom home in a 55+ community. Primary bedroom with ensuite bath on first floor. Formal living room with tray ceiling. Separate dining area. Family room off the kitchen. Extra loft family room and second bedroom upstairs. Hardwood floors and carpet throughout. Also, available for rent. AVAILABLE TO SHOW NOW. Quick settlement possible.

| avallable |
|-----------|
| Exterior  |
| Stucco    |
| Vinyl     |
|           |
|           |

OutsideFeatures Patio

**PROPERTY DETAILS** ParkingGarage One Car

OtherRooms Dining Room Eat In Kitchen Laundry/Utility Room

Primary BR on 1st floor Recreation/Family Storage Attic

InteriorFeatures Cathedral Ceiling Walk In Closet

AppliancesIncluded Dryer Gas Stove Microwave Refrigerator

**Basement** Slab

Heating Forced Air Gas-Natural