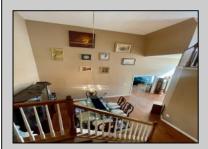

## **COMMENTS**

Lovely two-bedroom home in a 55+ community. Primary bedroom with ensuite bath on first floor. Formal living room with tray ceiling. Separate dining area. Family room off the kitchen. Extra loft family room and second bedroom upstairs. Hardwood floors and carpet throughout. Also, available for rent. AVAILABLE TO SHOW NOW. Quick settlement possible.

| avanabio |
|----------|
|          |
| Exterior |
| Stucco   |
| Vinyl    |
|          |
|          |
|          |

OutsideFeatures Patio

**PROPERTY DETAILS** ParkingGarage One Car

**Basement** 

Slab

OtherRooms Dining Room Eat In Kitchen Laundry/Utility Room Primary BR on 1st floor Recreation/Family