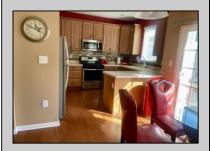

## **COMMENTS**

Lovely two-bedroom home in a 55+ community. Primary bedroom with ensuite bath on first floor. Formal living room with tray ceiling. Separate dining area. Family room off the kitchen. Extra loft family room and second bedroom upstairs. Hardwood floors and carpet throughout. Also, available for rent. AVAILABLE TO SHOW NOW. Quick settlement possible.

| avallable |
|-----------|
|           |
| Exterior  |
| Stucco    |
| Vinyl     |
|           |
|           |

OutsideFeatures Patio

Microwave

**PROPERTY DETAILS** ParkingGarage One Car

OtherRooms Dining Room Eat In Kitchen Laundry/Utility Room Primary BR on 1st floor Recreation/Family