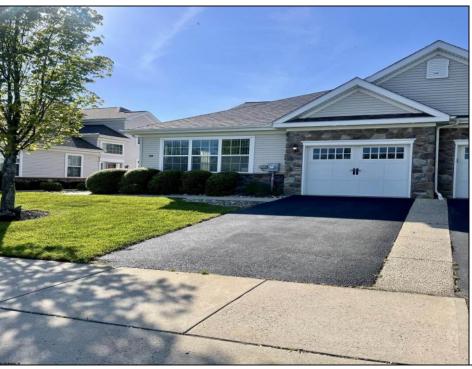

## **COMMENTS**

Lovely two-bedroom home in a 55+ community. Primary bedroom with ensuite bath on first floor. Formal living room with tray ceiling. Separate dining area. Family room off the kitchen. Extra loft family room and second bedroom upstairs. Hardwood floors and carpet throughout. Also, available for rent. AVAILABLE TO SHOW NOW. Quick settlement possible.

| avallable |
|-----------|
|           |
| Exterior  |
| Stucco    |
| Vinyl     |
|           |
|           |

OutsideFeatures Patio

Microwave

**PROPERTY DETAILS** ParkingGarage One Car

OtherRooms Dining Room Eat In Kitchen Laundry/Utility Room Primary BR on 1st floor Recreation/Family