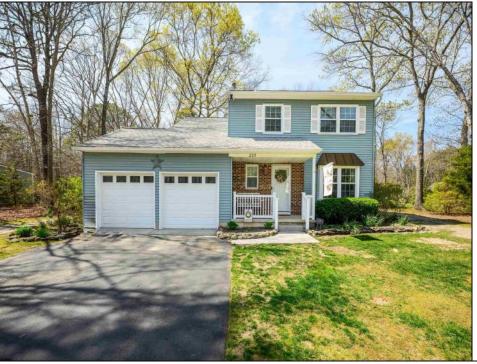

## **COMMENTS**

Recently updated 4 bedroom 2.5 bath colonial in Galloway Twp. Situated on 1.16 acres of property this spacious home with large yard is a must see. Updated kitchen with custom cabinets, stainless steel appliances, granite countertops, recessed lighting, large 2 car garage, multi zoned sprinkler system, 2 new full bathrooms upstairs, huge deck perfect for entertaining, central air, gas appliances. Call for a showing appointment.