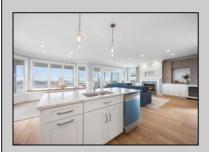

## **COMMENTS**

Beachfront Luxury with Unmatched Views - Welcome to this stunning first-floor beachfront condo on the highly sought-after Gold Coast of Ocean City. Located at 3300 Wesley Avenue, this fully renovated residence sits on a corner lot & offers breathtaking, unobstructed views of the beach, the sparkling Atlantic Ocean, and the iconic Atlantic City skyline. 2500 SQFT of living space. Featuring 4 spacious bedrooms and 4 full bathrooms, this 1998-built gem blends timeless architecture with modern coastal elegance. Thoughtfully updated throughout, the home boasts high-end finishes, serene beach-inspired décor, and a bright, airy layout designed for both comfort and luxury. Highlights include: Open-concept living and dining areas with panoramic ocean views. Gourmet kitchen with premium appliances and coastal-chic finishes. Expansive beachfront deck perfect for morning coffee or evening sunsets. Attached 2 Car Garage with additional 2 car parking pad! Full cabana bath on ground floor. Fully elevated building- full bath & cabana room on the ground floor. Corner property offers steps to the sand. Whether you\re looking for a serene year-round residence or a summer escape, this is a rare opportunity to own a true beachfront property in one of New Jersey's most beloved shore towns. The rental potential is amazing; well over \$145,000 in projected rental income for 2025 and 2026 Rental income projected at 211,000 at \$14,500 for the peak weeks in summer!