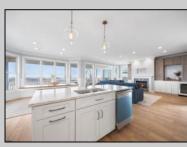

## COMMENTS

Beachfront Luxury with Unmatched Views - Welcome to this stunning first-floor beachfront condo on the highly sought-after Gold Coast of Ocean City. Located at 3300 Wesley Avenue, this fully renovated residence sits on a corner lot & offers breathtaking, unobstructed views of the beach, the sparkling Atlantic Ocean, and the iconic Atlantic City skyline. 2500 SQFT of living space. Featuring 4 spacious bedrooms and 4 full bathrooms, this 1998-built gem blends timeless architecture with modern coastal elegance. Thoughtfully updated throughout, the home boasts high-end finishes, serene beach-inspired décor, and a bright, airy layout designed for both comfort and luxury. Highlights include: Open-concept living and dining areas with panoramic ocean views. Gourmet kitchen with premium appliances and coastal-chic finishes. Expansive beachfront deck perfect for morning coffee or evening sunsets. Attached 2 Car Garage with additional 2 car parking pad! Full cabana bath on ground floor. Fully elevated building- full bath & cabana room on the ground floor. Corner property offers steps to the sand. Whether you\'re looking for a serene year-round residence or a summer escape, this is a rare opportunity to own a true beachfront property in one of New Jersey's most beloved shore towns. The rental potential is amazing; well over \$100,000 in projected rental income.