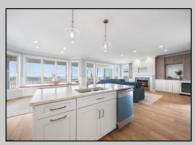

## **COMMENTS**

Beachfront Luxury with Unmatched Views - Welcome to this stunning first-floor beachfront condo on the highly sought-after Gold Coast of Ocean City. Located at 3300 Wesley Avenue, this fully renovated residence sits on a corner lot & offers breathtaking, unobstructed views of the beach, the sparkling Atlantic Ocean, and the iconic Atlantic City skyline. 2500 SQFT of living space. Featuring 4 spacious bedrooms and 4 full bathrooms, this 1998-built gem blends timeless architecture with modern coastal elegance. Thoughtfully updated throughout, the home boasts high-end finishes, serene beach-inspired décor, and a bright, airy layout designed for both comfort and luxury. Highlights include: Open-concept living and dining areas with panoramic ocean views. Gourmet kitchen with premium appliances and coastal-chic finishes. Expansive beachfront deck perfect for morning coffee or evening sunsets. Attached 2 Car Garage with additional 2 car parking pad! Full cabana bath on ground floor. Fully elevated building- full bath & cabana room on the ground floor. Corner property offers steps to the sand. Whether you\re looking for a serene year-round residence or a summer escape, this is a rare opportunity to own a true beachfront property in one of New Jersey's most beloved shore towns. The rental potential is amazing; well over \$100,000 in projected rental income.