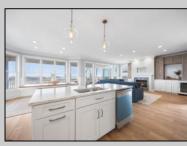

## COMMENTS

Beachfront Luxury with Unmatched Views - Welcome to this stunning first-floor beachfront condo on the highly sought-after Gold Coast of Ocean City. Located at 3300 Wesley Avenue, this fully renovated residence sits on a corner lot & offers breathtaking, unobstructed views of the beach, the sparkling Atlantic Ocean, and the iconic Atlantic City skyline. 2500 SQFT of living space. Featuring 4 spacious bedrooms and 4 full bathrooms, this 1998-built gem blends timeless architecture with modern coastal elegance. Thoughtfully updated throughout, the home boasts high-end finishes, serene beach-inspired décor, and a bright, airy layout designed for both comfort and luxury. Highlights include: Open-concept living and dining areas with panoramic ocean views. Gourmet kitchen with premium appliances and coastal-chic finishes. Expansive beachfront deck perfect for morning coffee or evening sunsets. Attached 2 Car Garage with additional 2 car parking pad! Full cabana bath on ground floor. Fully elevated building- full bath & cabana room on the ground floor. Corner property offers steps to the sand. Whether you\'re looking for a serene year-round residence or a summer escape, this is a rare opportunity to own a true beachfront property in one of New Jersey's most beloved shore towns. The rental potential is amazing; well over \$145,000 in projected rental income for 2025 and 2026 Rental income projected at 211,000 at \$14,500 for the peak weeks in summer !