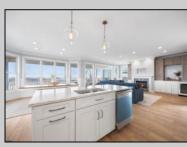

## COMMENTS

Beachfront Luxury with Unmatched Views - Welcome to this stunning first-floor beachfront condo on the highly sought-after Gold Coast of Ocean City. Located at 3300 Wesley Avenue, this fully renovated residence sits on a corner lot & offers breathtaking, unobstructed views of the beach, the sparkling Atlantic Ocean, and the iconic Atlantic City skyline. 2500 SQFT of living space. Featuring 4 spacious bedrooms and 4 full bathrooms, this 1998-built gem blends timeless architecture with modern coastal elegance. Thoughtfully updated throughout, the home boasts high-end finishes, serene beach-inspired décor, and a bright, airy layout designed for both comfort and luxury. Highlights include: Open-concept living and dining areas with panoramic ocean views. Gourmet kitchen with premium appliances and coastal-chic finishes. Expansive beachfront deck perfect for morning coffee or evening sunsets. Attached 2 Car Garage with additional 2 car parking pad! Full cabana bath on ground floor. Fully elevated building- full bath & cabana room on the ground floor. Corner property offers steps to the sand. Whether you\'re looking for a serene year-round residence or a summer escape, this is a rare opportunity to own a true beachfront property in one of New Jersey's most beloved shore towns. The rental potential is amazing; well over \$145,000 in projected rental income for 2025 and 2026 Rental income projected at 211,000 at \$14,500 for the peak weeks in summer !