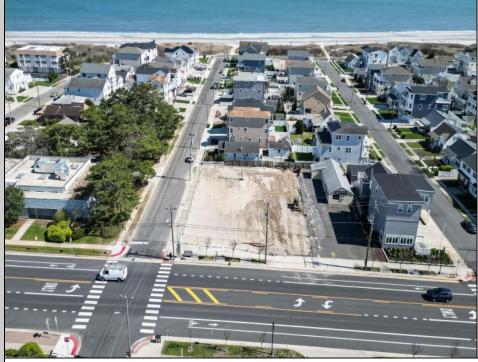

## COMMENTS

Extraordinary Beach Block Commercial Opportunity in Brigantine Beach. Prime development site measures 150' x 125' (18,750 sq ft) just steps from one of Brigantine's best beaches and bordering a highly desirable part of the island. Maximum building is 20,000+ square feet and offers huge investment potential. Site benefits from established commercial neighbors such as Wawa, Seastar, restaurants and retail. Numerous permitted uses ranging from commercial, mixed use and pure residential. Remaining tenant to vacate on or before 8/31/25. Rare to find a commercial beach block site of this size at the Jersey Shore. Contact listing agent for full details and further information