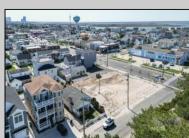

## COMMENTS

Extraordinary Beach Block Commercial Opportunity in Brigantine Beach. Prime development site measures 150' x 125' (18,750 sq ft) just steps from one of Brigantine's best beaches and bordering a highly desirable part of the island. Maximum building is 20,000+ square feet and offers huge investment potential. Site benefits from established commercial neighbors such as Wawa, Seastar, restaurants and retail. Numerous permitted uses ranging from commercial, mixed use and pure residential. Remaining tenant to vacate on or before 8/31/25. Rare to find a commercial beach block site of this size at the Jersey Shore. Contact listing agent for full details and further information