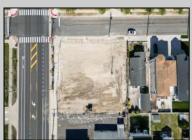

## COMMENTS

Extraordinary Beach Block Commercial Opportunity in Brigantine Beach. Prime development site measures 150' x 125' (18,750 sq ft) just steps from one of Brigantine's best beaches and bordering a highly desirable part of the island. Maximum building is 20,000+ square feet and offers huge investment potential. Site benefits from established commercial neighbors such as Wawa, Seastar, restaurants and retail. Numerous permitted uses ranging from commercial, mixed use and pure residential. Remaining tenant to vacate on or before 8/31/25. Rare to find a commercial beach block site of this size at the Jersey Shore. Contact listing agent for full details and further information