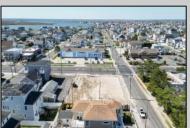

## **COMMENTS**

Extraordinary Beach Block Commercial Opportunity in Brigantine Beach. Prime development site measures 150' x 125' (18,750 sq ft) just steps from one of Brigantine's best beaches and bordering a highly desirable part of the island. Maximum building is 20,000+ square feet and offers huge investment potential. Site benefits from established commercial neighbors such as Wawa, Seastar, restaurants and retail. Numerous permitted uses ranging from commercial, mixed use and pure residential. Remaining tenant to vacate on or before 8/31/25. Rare to find a commercial beach block site of this size at the Jersey Shore. Contact listing agent for full details and further information