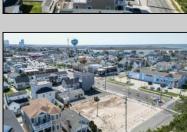

## **COMMENTS**

Extraordinary Beach Block Commercial Opportunity in Brigantine Beach. Prime development site measures 150' x 125' (18,750 sq ft) just steps from one of Brigantine's best beaches and bordering a highly desirable part of the island. Maximum building is 20,000+ square feet and offers huge investment potential. Site benefits from established commercial neighbors such as Wawa, Seastar, restaurants and retail. Numerous permitted uses ranging from commercial, mixed use and pure residential. Remaining tenant to vacate on or before 8/31/25. Rare to find a commercial beach block site of this size at the Jersey Shore. Contact listing agent for full details and further information