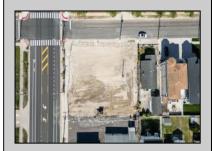

## **COMMENTS**

Extraordinary Beach Block Commercial Opportunity in Brigantine Beach. Prime development site measures 150' x 125' (18,750 sq ft) just steps from one of Brigantine's best beaches and bordering a highly desirable part of the island. Maximum building is 20,000+ square feet and offers huge investment potential. Site benefits from established commercial neighbors such as Wawa, Seastar, restaurants and retail. Numerous permitted uses ranging from commercial, mixed use and pure residential. Remaining tenant to vacate on or before 8/31/25. Rare to find a commercial beach block site of this size at the Jersey Shore. Contact listing agent for full details and further information