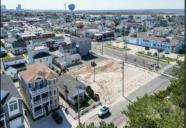

## **COMMENTS**

Extraordinary Beach Block Commercial Opportunity in Brigantine Beach. Prime development site measures 150' x 125' (18,750 sq ft) just steps from one of Brigantine's best beaches and bordering a highly desirable part of the island. Maximum building is 20,000+ square feet and offers huge investment potential. Site benefits from established commercial neighbors such as Wawa, Seastar, restaurants and retail. Numerous permitted uses ranging from commercial, mixed use and pure residential. Remaining tenant to vacate on or before 8/31/25. Rare to find a commercial beach block site of this size at the Jersey Shore. Contact listing agent for full details and further information