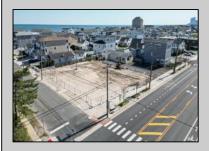

## **COMMENTS**

Extraordinary Beach Block Commercial Opportunity in Brigantine Beach. Prime development site measures 150' x 125' (18,750 sq ft) just steps from one of Brigantine's best beaches and bordering a highly desirable part of the island. Maximum building is 20,000+ square feet and offers huge investment potential. Site benefits from established commercial neighbors such as Wawa, Seastar, restaurants and retail. Numerous permitted uses ranging from commercial, mixed use and pure residential. Remaining tenant to vacate on or before 8/31/25. Rare to find a commercial beach block site of this size at the Jersey Shore. Contact listing agent for full details and further information