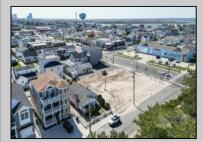

## **COMMENTS**

Extraordinary Beach Block Commercial Opportunity in Brigantine Beach. Prime development site measures 150' x 125' (18,750 sq ft) just steps from one of Brigantine's best beaches and bordering a highly desirable part of the island. Maximum building is 20,000+ square feet and offers huge investment potential. Site benefits from established commercial neighbors such as Wawa, Seastar, restaurants and retail. Numerous permitted uses ranging from commercial, mixed use and pure residential. Remaining tenant to vacate on or before 8/31/25. Rare to find a commercial beach block site of this size at the Jersey Shore. Contact listing agent for full details and further information