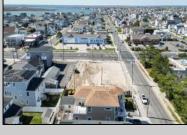

## **COMMENTS**

Extraordinary Beach Block Commercial Opportunity in Brigantine Beach. Prime development site measures 150' x 125' (18,750 sq ft) just steps from one of Brigantine's best beaches and bordering a highly desirable part of the island. Maximum building is 20,000+ square feet and offers huge investment potential. Site benefits from established commercial neighbors such as Wawa, Seastar, restaurants and retail. Numerous permitted uses ranging from commercial, mixed use and pure residential. Remaining tenant to vacate on or before 8/31/25. Rare to find a commercial beach block site of this size at the Jersey Shore. Contact listing agent for full details and further information