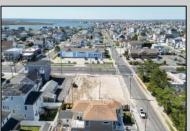

## **COMMENTS**

Extraordinary Beach Block Commercial Opportunity in Brigantine Beach. Prime development site measures 150' x 125' (18,750 sq ft) just steps from one of Brigantine's best beaches and bordering a highly desirable part of the island. Maximum building is 20,000+ square feet and offers huge investment potential. Site benefits from established commercial neighbors such as Wawa, Seastar, restaurants and retail. Numerous permitted uses ranging from commercial, mixed use and pure residential. Remaining tenant to vacate on or before 8/31/25. Rare to find a commercial beach block site of this size at the Jersey Shore. Contact listing agent for full details and further information