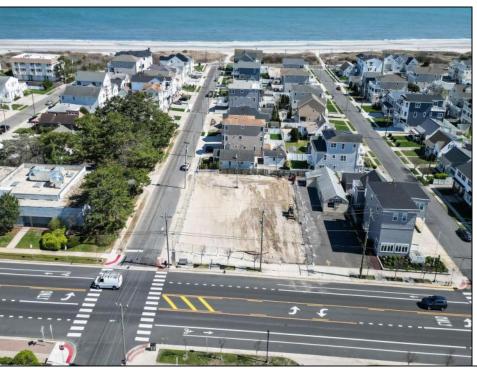

## **COMMENTS**

Extraordinary Beach Block Commercial Opportunity in Brigantine Beach. Prime development site measures 150' x 125' (18,750 sq ft) just steps from one of Brigantine's best beaches and bordering a highly desirable part of the island. Maximum building is 20,000+ square feet and offers huge investment potential. Site benefits from established commercial neighbors such as Wawa, Seastar, restaurants and retail. Numerous permitted uses ranging from commercial, mixed use and pure residential. Remaining tenant to vacate on or before 8/31/25. Rare to find a commercial beach block site of this size at the Jersey Shore. Contact listing agent for full details and further information