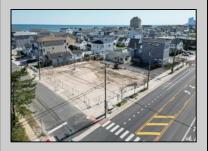

## **COMMENTS**

Extraordinary Beach Block Commercial Opportunity in Brigantine Beach. Prime development site measures 150' x 125' (18,750 sq ft) just steps from one of Brigantine's best beaches and bordering a highly desirable part of the island. Maximum building is 20,000+ square feet and offers huge investment potential. Site benefits from established commercial neighbors such as Wawa, Seastar, restaurants and retail. Numerous permitted uses ranging from commercial, mixed use and pure residential. Remaining tenant to vacate on or before 8/31/25. Rare to find a commercial beach block site of this size at the Jersey Shore. Contact listing agent for full details and further information