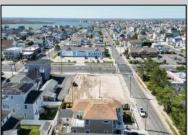

## **COMMENTS**

Extraordinary Beach Block Commercial Opportunity in Brigantine Beach. Prime development site measures 150' x 125' (18,750 sq ft) just steps from one of Brigantine's best beaches and bordering a highly desirable part of the island. Maximum building is 20,000+ square feet and offers huge investment potential. Site benefits from established commercial neighbors such as Wawa, Seastar, restaurants and retail. Numerous permitted uses ranging from commercial, mixed use and pure residential. Remaining tenant to vacate on or before 8/31/25. Rare to find a commercial beach block site of this size at the Jersey Shore. Contact listing agent for full details and further information