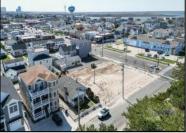

## **COMMENTS**

Extraordinary Beach Block Commercial Opportunity in Brigantine Beach. Prime development site measures 150' x 125' (18,750 sq ft) just steps from one of Brigantine's best beaches and bordering a highly desirable part of the island. Maximum building is 20,000+ square feet and offers huge investment potential. Site benefits from established commercial neighbors such as Wawa, Seastar, restaurants and retail. Numerous permitted uses ranging from commercial, mixed use and pure residential. Remaining tenant to vacate on or before 8/31/25. Rare to find a commercial beach block site of this size at the Jersey Shore. Contact listing agent for full details and further information