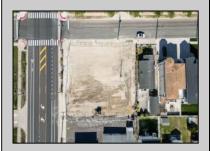

## **COMMENTS**

Extraordinary Beach Block Commercial Opportunity in Brigantine Beach. Prime development site measures 150' x 125' (18,750 sq ft) just steps from one of Brigantine's best beaches and bordering a highly desirable part of the island. Maximum building is 20,000+ square feet and offers huge investment potential. Site benefits from established commercial neighbors such as Wawa, Seastar, restaurants and retail. Numerous permitted uses ranging from commercial, mixed use and pure residential. Remaining tenant to vacate on or before 8/31/25. Rare to find a commercial beach block site of this size at the Jersey Shore. Contact listing agent for full details and further information