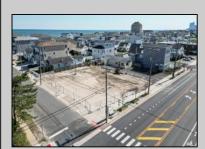

## **COMMENTS**

Extraordinary Beach Block Commercial Opportunity in Brigantine Beach. Prime development site measures 150' x 125' (18,750 sq ft) just steps from one of Brigantine's best beaches and bordering a highly desirable part of the island. Maximum building is 20,000+ square feet and offers huge investment potential. Site benefits from established commercial neighbors such as Wawa, Seastar, restaurants and retail. Numerous permitted uses ranging from commercial, mixed use and pure residential. Remaining tenant to vacate on or before 8/31/25. Rare to find a commercial beach block site of this size at the Jersey Shore. Contact listing agent for full details and further information