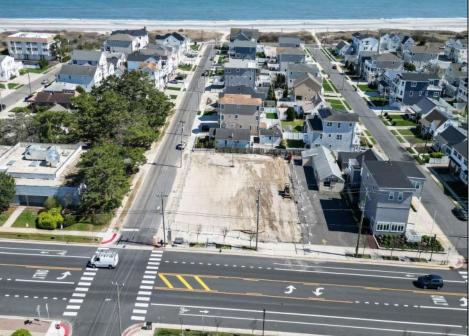

## **COMMENTS**

Extraordinary Beach Block Commercial Opportunity in Brigantine Beach. Prime development site measures 150' x 125' (18,750 sq ft) just steps from one of Brigantine's best beaches and bordering a highly desirable part of the island. Maximum building is 20,000+ square feet and offers huge investment potential. Site benefits from established commercial neighbors such as Wawa, Seastar, restaurants and retail. Numerous permitted uses ranging from commercial, mixed use and pure residential. Remaining tenant to vacate on or before 8/31/25. Rare to find a commercial beach block site of this size at the Jersey Shore. Contact listing agent for full details and further information