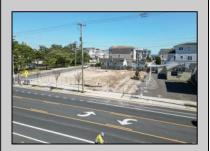

## **COMMENTS**

Extraordinary Beach Block Commercial Opportunity in Brigantine Beach. Prime development site measures 150' x 125' (18,750 sq ft) just steps from one of Brigantine's best beaches and bordering a highly desirable part of the island. Maximum building is 20,000+ square feet and offers huge investment potential. Site benefits from established commercial neighbors such as Wawa, Seastar, restaurants and retail. Numerous permitted uses ranging from commercial, mixed use and pure residential. Remaining tenant to vacate on or before 8/31/25. Rare to find a commercial beach block site of this size at the Jersey Shore. Contact listing agent for full details and further information