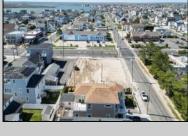

## **COMMENTS**

Extraordinary Beach Block Commercial Opportunity in Brigantine Beach. Prime development site measures 150' x 125' (18,750 sq ft) just steps from one of Brigantine's best beaches and bordering a highly desirable part of the island. Maximum building is 20,000+ square feet and offers huge investment potential. Site benefits from established commercial neighbors such as Wawa, Seastar, restaurants and retail. Numerous permitted uses ranging from commercial, mixed use and pure residential. Remaining tenant to vacate on or before 8/31/25. Rare to find a commercial beach block site of this size at the Jersey Shore. Contact listing agent for full details and further information