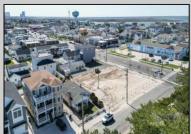

## **COMMENTS**

Extraordinary Beach Block Commercial Opportunity in Brigantine Beach. Prime development site measures 150' x 125' (18,750 sq ft) just steps from one of Brigantine's best beaches and bordering a highly desirable part of the island. Maximum building is 20,000+ square feet and offers huge investment potential. Site benefits from established commercial neighbors such as Wawa, Seastar, restaurants and retail. Numerous permitted uses ranging from commercial, mixed use and pure residential. Remaining tenant to vacate on or before 8/31/25. Rare to find a commercial beach block site of this size at the Jersey Shore. Contact listing agent for full details and further information