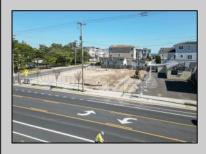

## COMMENTS

Extraordinary Beach Block Commercial Opportunity in Brigantine Beach. Prime development site measures 150' x 125' (18,750 sq ft) just steps from one of Brigantine's best beaches and bordering a highly desirable part of the island. Maximum building is 20,000+ square feet and offers huge investment potential. Site benefits from established commercial neighbors such as Wawa, Seastar, restaurants and retail. Numerous permitted uses ranging from commercial, mixed use and pure residential. Remaining tenant to vacate on or before 8/31/25. Rare to find a commercial beach block site of this size at the Jersey Shore. Contact listing agent for full details and further information