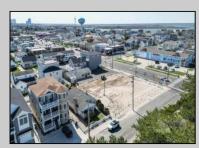

## COMMENTS

Extraordinary Beach Block Commercial Opportunity in Brigantine Beach. Prime development site measures 150' x 125' (18,750 sq ft) just steps from one of Brigantine's best beaches and bordering a highly desirable part of the island. Maximum building is 20,000+ square feet and offers huge investment potential. Site benefits from established commercial neighbors such as Wawa, Seastar, restaurants and retail. Numerous permitted uses ranging from commercial, mixed use and pure residential. Remaining tenant to vacate on or before 8/31/25. Rare to find a commercial beach block site of this size at the Jersey Shore. Contact listing agent for full details and further information