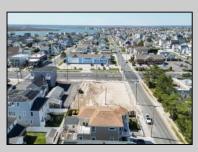

## COMMENTS

Extraordinary Beach Block Commercial Opportunity in Brigantine Beach. Prime development site measures 150' x 125' (18,750 sq ft) just steps from one of Brigantine's best beaches and bordering a highly desirable part of the island. Maximum building is 20,000+ square feet and offers huge investment potential. Site benefits from established commercial neighbors such as Wawa, Seastar, restaurants and retail. Numerous permitted uses ranging from commercial, mixed use and pure residential. Remaining tenant to vacate on or before 8/31/25. Rare to find a commercial beach block site of this size at the Jersey Shore. Contact listing agent for full details and further information