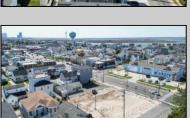

## **COMMENTS**

Extraordinary Beach Block Commercial Opportunity in Brigantine Beach. Prime development site measures 150' x 125' (18,750 sq ft) just steps from one of Brigantine's best beaches and bordering a highly desirable part of the island. Maximum building is 20,000+ square feet and offers huge investment potential. Site benefits from established commercial neighbors such as Wawa, Seastar, restaurants and retail. Numerous permitted uses ranging from commercial, mixed use and pure residential. Remaining tenant to vacate on or before 8/31/25. Rare to find a commercial beach block site of this size at the Jersey Shore. Contact listing agent for full details and further information