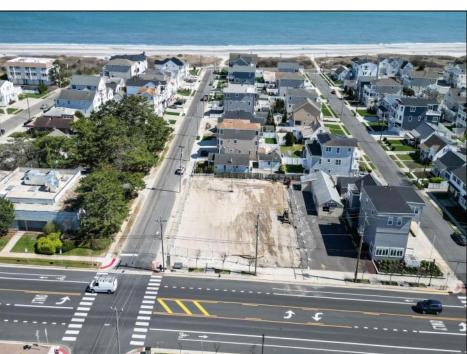

## **COMMENTS**

Extraordinary Beach Block Commercial Opportunity in Brigantine Beach. Prime development site measures 150' x 125' (18,750 sq ft) just steps from one of Brigantine's best beaches and bordering a highly desirable part of the island. Maximum building is 20,000+ square feet and offers huge investment potential. Site benefits from established commercial neighbors such as Wawa, Seastar, restaurants and retail. Numerous permitted uses ranging from commercial, mixed use and pure residential. Remaining tenant to vacate on or before 8/31/25. Rare to find a commercial beach block site of this size at the Jersey Shore. Contact listing agent for full details and further information