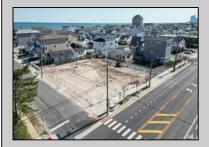

## **COMMENTS**

Extraordinary Beach Block Commercial Opportunity in Brigantine Beach. Prime development site measures 150' x 125' (18,750 sq ft) just steps from one of Brigantine's best beaches and bordering a highly desirable part of the island. Maximum building is 20,000+ square feet and offers huge investment potential. Site benefits from established commercial neighbors such as Wawa, Seastar, restaurants and retail. Numerous permitted uses ranging from commercial, mixed use and pure residential. Remaining tenant to vacate on or before 8/31/25. Rare to find a commercial beach block site of this size at the Jersey Shore. Contact listing agent for full details and further information