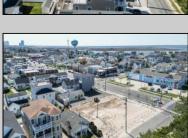

## **COMMENTS**

Extraordinary Beach Block Commercial Opportunity in Brigantine Beach. Prime development site measures 150' x 125' (18,750 sq ft) just steps from one of Brigantine's best beaches and bordering a highly desirable part of the island. Maximum building is 20,000+ square feet and offers huge investment potential. Site benefits from established commercial neighbors such as Wawa, Seastar, restaurants and retail. Numerous permitted uses ranging from commercial, mixed use and pure residential. Remaining tenant to vacate on or before 8/31/25. Rare to find a commercial beach block site of this size at the Jersey Shore. Contact listing agent for full details and further information