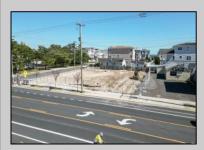

## **COMMENTS**

Extraordinary Beach Block Commercial Opportunity in Brigantine Beach. Prime development site measures 150' x 125' (18,750 sq ft) just steps from one of Brigantine's best beaches and bordering a highly desirable part of the island. Maximum building is 20,000+ square feet and offers huge investment potential. Site benefits from established commercial neighbors such as Wawa, Seastar, restaurants and retail. Numerous permitted uses ranging from commercial, mixed use and pure residential. Remaining tenant to vacate on or before 8/31/25. Rare to find a commercial beach block site of this size at the Jersey Shore. Contact listing agent for full details and further information