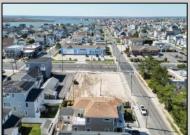

## **COMMENTS**

Extraordinary Beach Block Commercial Opportunity in Brigantine Beach. Prime development site measures 150' x 125' (18,750 sq ft) just steps from one of Brigantine's best beaches and bordering a highly desirable part of the island. Maximum building is 20,000+ square feet and offers huge investment potential. Site benefits from established commercial neighbors such as Wawa, Seastar, restaurants and retail. Numerous permitted uses ranging from commercial, mixed use and pure residential. Remaining tenant to vacate on or before 8/31/25. Rare to find a commercial beach block site of this size at the Jersey Shore. Contact listing agent for full details and further information