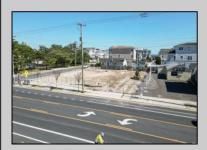

## **COMMENTS**

Extraordinary Beach Block Commercial Opportunity in Brigantine Beach. Prime development site measures 150' x 125' (18,750 sq ft) just steps from one of Brigantine's best beaches and bordering a highly desirable part of the island. Maximum building is 20,000+ square feet and offers huge investment potential. Site benefits from established commercial neighbors such as Wawa, Seastar, restaurants and retail. Numerous permitted uses ranging from commercial, mixed use and pure residential. Remaining tenant to vacate on or before 8/31/25. Rare to find a commercial beach block site of this size at the Jersey Shore. Contact listing agent for full details and further information