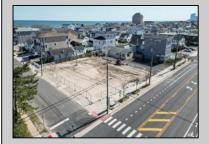

## **COMMENTS**

Extraordinary Beach Block Commercial Opportunity in Brigantine Beach. Prime development site measures 150' x 125' (18,750 sq ft) just steps from one of Brigantine's best beaches and bordering a highly desirable part of the island. Maximum building is 20,000+ square feet and offers huge investment potential. Site benefits from established commercial neighbors such as Wawa, Seastar, restaurants and retail. Numerous permitted uses ranging from commercial, mixed use and pure residential. Remaining tenant to vacate on or before 8/31/25. Rare to find a commercial beach block site of this size at the Jersey Shore. Contact listing agent for full details and further information