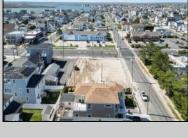

## **COMMENTS**

Extraordinary Beach Block Commercial Opportunity in Brigantine Beach. Prime development site measures 150' x 125' (18,750 sq ft) just steps from one of Brigantine's best beaches and bordering a highly desirable part of the island. Maximum building is 20,000+ square feet and offers huge investment potential. Site benefits from established commercial neighbors such as Wawa, Seastar, restaurants and retail. Numerous permitted uses ranging from commercial, mixed use and pure residential. Remaining tenant to vacate on or before 8/31/25. Rare to find a commercial beach block site of this size at the Jersey Shore. Contact listing agent for full details and further information