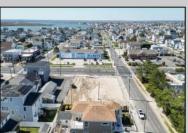

## **COMMENTS**

Extraordinary Beach Block Commercial Opportunity in Brigantine Beach. Prime development site measures 150' x 125' (18,750 sq ft) just steps from one of Brigantine's best beaches and bordering a highly desirable part of the island. Maximum building is 20,000+ square feet and offers huge investment potential. Site benefits from established commercial neighbors such as Wawa, Seastar, restaurants and retail. Numerous permitted uses ranging from commercial, mixed use and pure residential. Remaining tenant to vacate on or before 8/31/25. Rare to find a commercial beach block site of this size at the Jersey Shore. Contact listing agent for full details and further information