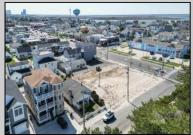

## **COMMENTS**

Extraordinary Beach Block Commercial Opportunity in Brigantine Beach. Prime development site measures 150' x 125' (18,750 sq ft) just steps from one of Brigantine's best beaches and bordering a highly desirable part of the island. Maximum building is 20,000+ square feet and offers huge investment potential. Site benefits from established commercial neighbors such as Wawa, Seastar, restaurants and retail. Numerous permitted uses ranging from commercial, mixed use and pure residential. Remaining tenant to vacate on or before 8/31/25. Rare to find a commercial beach block site of this size at the Jersey Shore. Contact listing agent for full details and further information