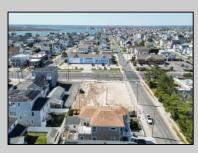

## COMMENTS

Extraordinary Beach Block Commercial Opportunity in Brigantine Beach. Prime development site measures 150' x 125' (18,750 sq ft) just steps from one of Brigantine's best beaches and bordering a highly desirable part of the island. Maximum building is 20,000+ square feet and offers huge investment potential. Site benefits from established commercial neighbors such as Wawa, Seastar, restaurants and retail. Numerous permitted uses ranging from commercial, mixed use and pure residential. Remaining tenant to vacate on or before 8/31/25. Rare to find a commercial beach block site of this size at the Jersey Shore. Contact listing agent for full details and further information