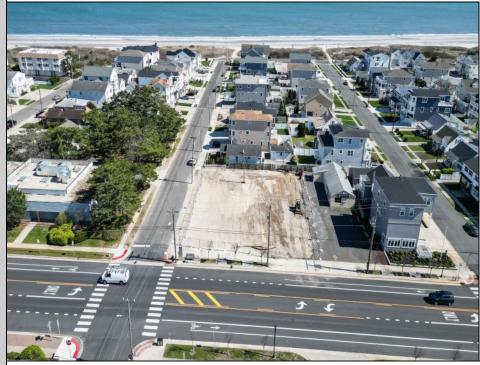

## COMMENTS

Extraordinary Beach Block Commercial Opportunity in Brigantine Beach. Prime development site measures 150' x 125' (18,750 sq ft) just steps from one of Brigantine's best beaches and bordering a highly desirable part of the island. Maximum building is 20,000+ square feet and offers huge investment potential. Site benefits from established commercial neighbors such as Wawa, Seastar, restaurants and retail. Numerous permitted uses ranging from commercial, mixed use and pure residential. Remaining tenant to vacate on or before 8/31/25. Rare to find a commercial beach block site of this size at the Jersey Shore. Contact listing agent for full details and further information