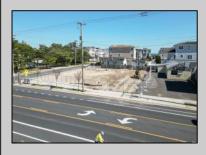

## COMMENTS

Extraordinary Beach Block Commercial Opportunity in Brigantine Beach. Prime development site measures 150' x 125' (18,750 sq ft) just steps from one of Brigantine's best beaches and bordering a highly desirable part of the island. Maximum building is 20,000+ square feet and offers huge investment potential. Site benefits from established commercial neighbors such as Wawa, Seastar, restaurants and retail. Numerous permitted uses ranging from commercial, mixed use and pure residential. Remaining tenant to vacate on or before 8/31/25. Rare to find a commercial beach block site of this size at the Jersey Shore. Contact listing agent for full details and further information