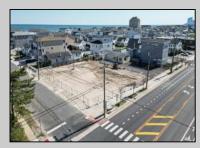

## COMMENTS

Extraordinary Beach Block Commercial Opportunity in Brigantine Beach. Prime development site measures 150' x 125' (18,750 sq ft) just steps from one of Brigantine's best beaches and bordering a highly desirable part of the island. Maximum building is 20,000+ square feet and offers huge investment potential. Site benefits from established commercial neighbors such as Wawa, Seastar, restaurants and retail. Numerous permitted uses ranging from commercial, mixed use and pure residential. Remaining tenant to vacate on or before 8/31/25. Rare to find a commercial beach block site of this size at the Jersey Shore. Contact listing agent for full details and further information